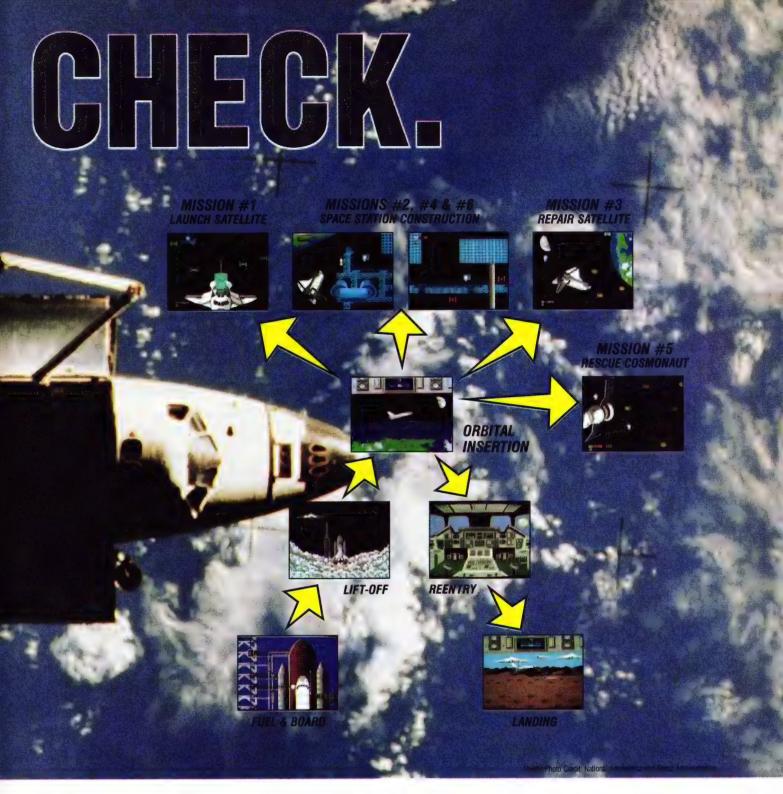

of difficulty.

**Entertainment** 

Value:

Lemmings is unreal!

**Overall Rating: 8** 

Discover once and for all if you've got "the right stuff" as you take daring space-walks high above the Earth's atmosphere to build an orbiting space station, rescue a stranded Soviet cosmonaut, and tackle risky satellite repairs. Then, when your missions are completed, prepare for a hero's welcome after you land at Edwards Air Force Base.

So if you think you've played a space game before, think again. When you're aboard **Space Shuttle Project,** you're seeing it like it is.

"... an 8-bit achievement.
Spectacular."—Bill Kunkel,
megagaming