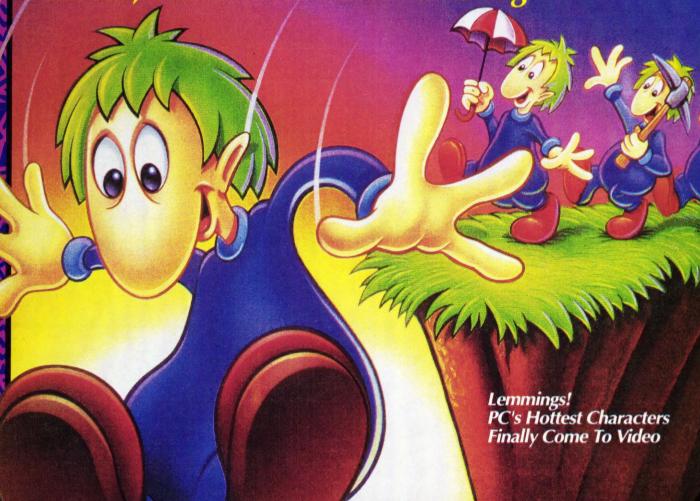

# **PC's Wackiest Characters** Finally Make It to Video!

"Adorable vet incredibly stupid, furry creatures. Without your help, they have no chance for survival." This definition may make you think of your pet, your kids, maybe even a friend or two, but what it best describes are the title characters of a new game by Sunsoft for SNES. Lemmings is just one of the newest carts to make the transfer from PC to the world of video games.

From the time you pop this game in, you'll be faced with obstacle courses and rough terrain through which you must guide our friends. But while they may lack brain power, they do possess special skills or tasks. It's your job to assign these tasks in order to save the most Lemmings. Otherwise they might just walk off a cliff into boiling molten lava, or trip up a Lemming trap.

These irresistible nitwits can become Blockers, saving their buddies from danger, but be warned that Blockers must be sacrificed before a round can be completed. Lemmings can become Diggers, Bashers or Miners to get through many road blocks, although not all substances can be penetrated. Floaters use umbrellas to drift down to safety; Builders can make stairways and Climbers walk up any vertical surface. Then there are the Bombers who explode, taking out items around them. In addition, Lemmings can become Ath-