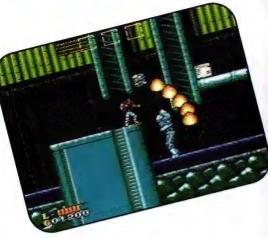

# **Put The Power** In Your Hands With Shatterhand!

Let me take you back to the 1970s. You and your family were sitting around the television after dinner, just waiting for the next episode of "The \$6 Million Man". The title character was a heroic pilot pulled from sure death in a tragic air crash. His limbs, beyond repair, were replaced with cybernetic prosthetics that gave him some exceptional powers with which to conquer the evil forces of the world. What kid didn't dream of sporting their own prosthetics, making them capable of superhuman strength? Shatterhand, new from Jaleco for your Nintendo system, makes all those dreams come true.

The year is 2030 and the replacement of missing limbs with cybernetic devices is a medical reality. Working on a top secret military project, a group of these scientists have developed military uses for this technology. But as with any good vs. evil battle, power has gone to the heads of a small portion of these medical minds. Under the leadership of General Grover they secretly create an army of cyborg soldiers, known as the Metal Command, to carry out their plans of world domination.

A Law and Order Regulatory Division (L.O.R.D.) is formed to fight the Metal Command. They have developed a special pair of cyborg hands capable of shattering metal; the strongest hands in the world. Now they just need to find a willing recipient.

Enter the ambitious Bronx police officer, Steve Hermann. During an altercation with a couple of Metal Command's cyborgs, Steve is left for dead with crushed ribs and splintered hands. You can guess the rest. L.O.R.D. now has a recipient that not only qualifies for the transplant, but has the personal motivation to get the job done. As 'Shatterhand', Steve has one assignment; to battle and defeat the Metal Command and their mechanized troops.

In your quest to seek and destroy General Grover, you must defeat hordes of cyborg and biomechanical enemies, with your punch as your primary instrument of attack and defense. You will also be aided by eight satellite robots that fly above you. You obtain these helpers by collecting various combinations of 'alpha-beta' letters. Each robot features a different weapon, ranging from bouncing balls to laser beams to grenades. When you collect identical combinations of letters you gain temporary invincibility. Be sure to collect all the gold coins along the route, as the powerups you find will cost you.

Your search for General Grover will take Shatterhand through the Refinery, Filtration Plant, Submarine, Ravaged City, Anti-Gravity Research Center and finally to the Missile Command area for the final showdown. Each of these seven stages is comprised of two levels, for fourteen action-packed confrontations and hours of metal-crushing fun, while you clean up the streets of New York. If Robocop is right up your alley, try your hand at Shatterhand.

Beware the cyborg enemies.