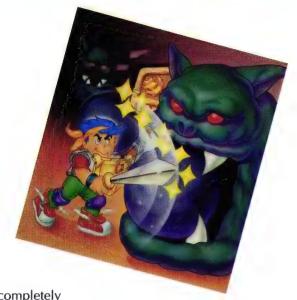

# **Jewel Master: Discover The Powers** Of The Elements

Enter the kingdom of Mythgard, a peaceful and prosperous place. That is until the arrival of the Demon King, lardine the Mad, who began smashing and slashing his way through the land. The Twelve Masters of the Elements rose up in an effort to put Jardine out of business. After a fierce and blood spilling battle, only four of the Masters remained. Now they have pooled their powers into a powerful weapon known as the Holy Blade in anticipation of a final showdown.

You have been chosen to fight your way through evil and mysterious places. seeking out the Demon King and, with the aid of the Holy Blade, defeating him

at last. To test your wisdom as well as your might, you must find the necessary weapons to defeat Jardine's wicked legions along your journey. The Old Masters, demonstrating that age is not always a sign of wisdom, have recklessly left rings set with magical jewels throughout the land. These jewels possess the powers of Fire, Water, Wind and Earth; enabling you to defeat your adversaries. But take care that you find them before Jardine's troops can.