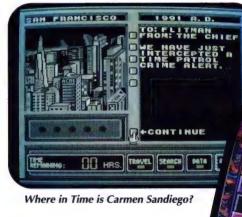

the SNES.

**Brain** will be bringing the game *Fighting* 

Iordan vs. Bird for the Genesis features a 1-on-1, slam dunk contest and 3point shootout. **Electronic Arts** also bring you the SG version of Where in Time is Carmen Sandiego?, the RPG, Black Crypt and Desert Strike: The Gulf Conflict. Leander: Thanatos' Revenge is an Amiga conversion featuring parallax scrolling, magic, multi-lives & levels. Bulls vs. Lakers: NBA Playoffs for SG and SNES recreates 1991 Finals. And there's the SNES version of PGA Tour Golf. FCI International continues the Ultima series with Runes of Virtue for Game Boy, September's Warriors of Destiny for NES and The False Prophet due in August for SNES. Dungeons & Dragons carts for NES include Pool of Radiance due in March, Hills Far, due in June and Dragonstrike, slated for August. A SNES D&D, Curse of the Azure Bonds, is also in the works.