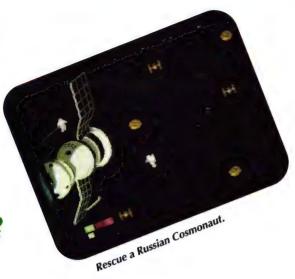

of difficulty.

**Entertainment** 

Value:

Lemmings is unreal!

**Overall Rating: 8** 

Discover once and for all if you've got "the right stuff" as you take daring space-walks high above the Earth's atmosphere to build an orbiting space station, rescue a stranded Soviet cosmonaut, and tackle risky satellite repairs. Then, when your missions are completed, prepare for a hero's welcome after you land at Edwards Air Force Base.