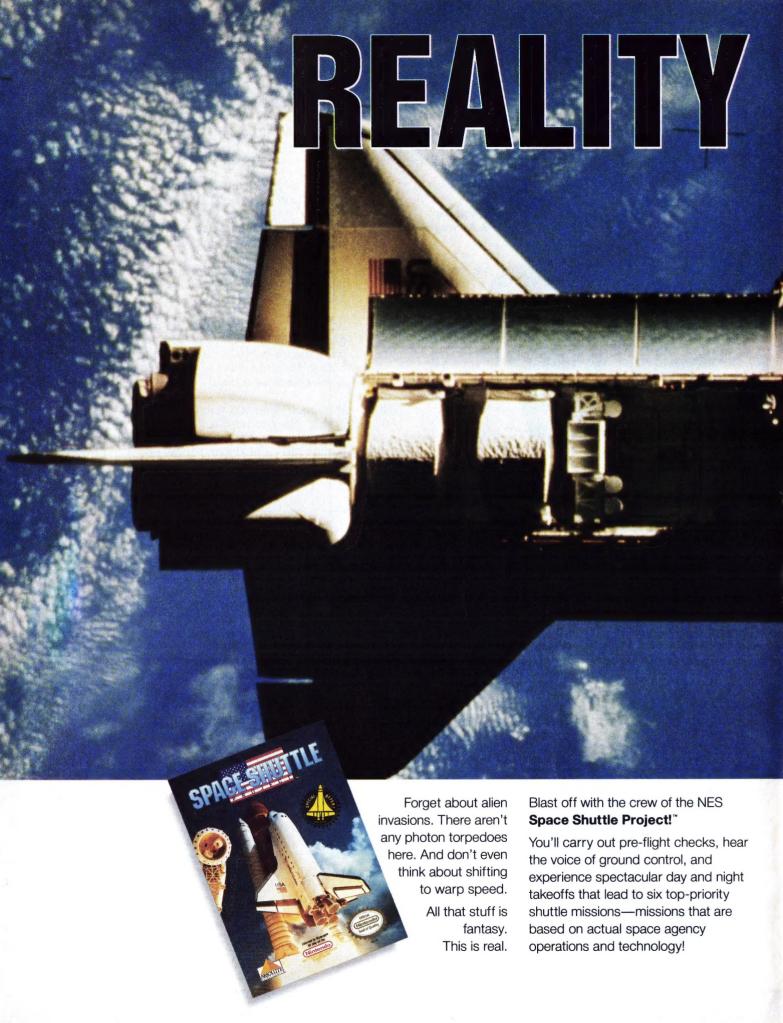

of difficulty.

**Entertainment** 

Value:

Lemmings is unreal!

**Overall Rating: 8** 

Discover once and for all if you've got "the right stuff" as you take daring space-walks high above the Earth's atmosphere to build an orbiting space station, rescue a stranded Soviet cosmonaut, and tackle risky satellite repairs. Then, when your missions are completed, prepare for a hero's welcome after you land at Edwards Air Force Base.

So if you think you've played a space game before, think again. When you're aboard **Space Shuttle Project,** you're seeing it like it is.

"... an 8-bit achievement.
Spectacular."—Bill Kunkel,
megagaming

Designed by John Van Ryzin.

Licensed by Nintendo® for play on the

Nintendo

Published by Absolute Entertainment, Inc., 251 Rock Road, P.O. Box 116, Glen Rock, NJ 07452. Distributed by Electro Brain Corp. Space Shuttle Project is a trademark of Absolute Entertainment, Inc. All rights reserved. Absolute Entertainment is a registered trademark of Absolute Entertainment, Inc. All rights reserved. Nintendo, Nintendo Entertainment System and the Official Seals are trademarks of Nintendo of America Inc. © 1989 Nintendo of America Inc. © 1991 Absolute Entertainment, Inc. All rights reserved.