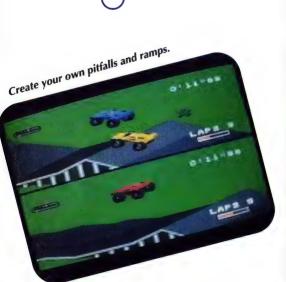

This game is like no other racing cart before its time. You can drive as fast as you like without ever getting a ticket. You can totally design both your track and the car that you race with. But the best part is bumping your competition off the road by using every weapon and dirty trick in the book. This revenge is truly sweet!

RPM Racing features 24 levels of competition, each with between two and eight different tracks. This game has something for racers with any amount of skill. But if that's not enough, there is a custom mode that allows you to design your own tracks complete with jumps, ramps, intersections, ice patches... you name it!

Race against the computer. Or add a friend with the two player option and watch things really get interesting. A split screen allows you to track the computer operated cars, or gives both players a perspective from their own spot on the track.

But now let's look at what this game is really about. We all love the demoli-

tion derby and the monster truck rallies. Why? We just love all those crashes! And this game is full of them. Aside from the sharp turns, ice patches and oil slicks, you can equip your racing machine with Nitro Glycerin, land mines and a host of other nasty toys. Tailgating should be done at your own risk!