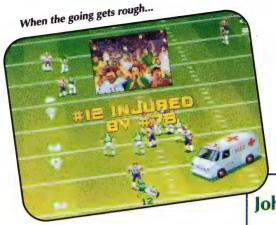

theory, but one is forced to ask if that's truly possible.

**Graphics** 

& Animation: 8.5 Just like the original, there is a nice layout of the field, smooth scrolling and excellent depth perception. However, the only thing really new here is the ambulance that takes injured players off the field.

you'll find in the real game. There are instant and frame-by-frame replays, penalties and injuries, some that are serious enough to bring the ambulance onto the field! Madden even supplies you with halftime statistics. And, the cheerleaders, crowd scenes and cinema graphics are the next best thing to