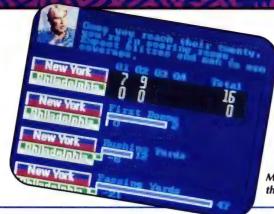

you'll find in the real game. There are instant and frame-by-frame replays, penalties and injuries, some that are serious enough to bring the ambulance onto the field! Madden even supplies you with halftime statistics. And, the cheerleaders, crowd scenes and cinema graphics are the next best thing to