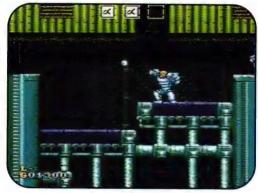

# **Put The Power** In Your Hands With Shatterhand!

Let me take you back to the 1970s. You and your family were sitting around the television after dinner, just waiting for the next episode of "The \$6 Million Man". The title character was a heroic pilot pulled from sure death in a tragic air crash. His limbs, beyond repair, were replaced with cybernetic prosthetics that gave him some exceptional powers with which to conquer the evil forces of the world. What kid didn't dream of sporting their own prosthetics, making them capable of superhuman strength? Shatterhand, new from Jaleco for your Nintendo system, makes all those dreams come true.

The year is 2030 and the replacement of missing limbs with cybernetic devices is a medical reality. Working on a top secret military project, a group of these scientists have developed military uses for this technology. But as with any good vs. evil battle, power has gone to the heads of a small portion of these medical minds. Under the leadership of General Grover they secretly create an army of cyborg soldiers, known as the Metal Command, to carry out their plans of world domination.

A Law and Order Regulatory Division (L.O.R.D.) is formed to fight the Metal Command. They have developed a special pair of cyborg hands capable of shattering metal; the strongest hands in the world. Now they just need to find a willing recipient.

Enter the ambitious Bronx police officer, Steve Hermann. During an altercation with a couple of Metal Command's cyborgs, Steve is left for dead with crushed ribs and splintered hands. You can guess the rest. L.O.R.D. now has a recipient that not only qualifies for the transplant, but has the personal motivation to get the job done. As 'Shatterhand', Steve has one assignment; to battle and defeat the Metal Command and their mechanized troops.

In your quest to seek and destroy General Grover, you must defeat hordes of cyborg and biomechanical enemies, with your punch as your primary instrument of attack and defense. You will also be aided by eight satellite robots that fly above you. You obtain these helpers by collecting various combinations of 'alpha-beta' letters. Each robot features a different weapon, ranging from bouncing balls to laser beams to grenades. When you collect identical combinations of letters you gain temporary invincibility. Be sure to collect all the gold coins along the route, as the powerups you find will cost you.

Your search for General Grover will take Shatterhand through the Refinery, Filtration Plant, Submarine, Ravaged City, Anti-Gravity Research Center and finally to the Missile Command area for the final showdown. Each of these seven stages is comprised of two levels, for fourteen action-packed confrontations and hours of metal-crushing fun, while you clean up the streets of New York. If Robocop is right up your alley, try your hand at Shatterhand.

## Collect alpha letters for more power.