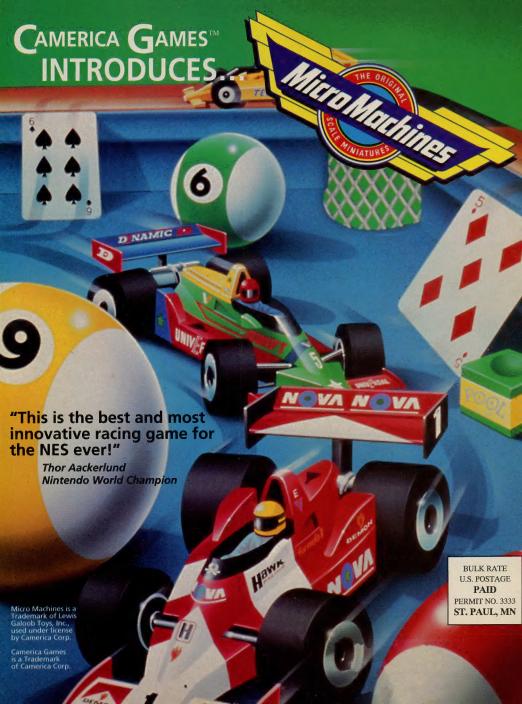

# **NES Micro Machines Steering Clear** Of The Ordinary Racetrack!

These popular minis have finally hit the big time and they're racing across your screen. And your desk, bathtub and breakfast table!

Camerica has brought nine of these tiny speed machines to your NES System. Choose from sports cars, tanks, power boats and more, to race against one of 11 different characters on 32 different courses - all in unlikely places! You'll skid across spilled milk trying to avoid a Cheerio, get sucked down the drain, race across ruler bridges and take death-defying leaps from desktop to desktop! Best yet, this one or two player game allows you to choose your race, vehicle and opponent. Special features enable you to handicap a player or select tournament competition. It's fastmovin' action, micro style!

# Micro Machines Review

Reviewed by Rick, The Video Ranger

Concept:

It's a great idea. Instead of just a straight race game. they took a popular kid's toy and put it in lots of crazy settings.

Graphics & Animation:

6 1/2 The settings and characters are cute but it doesn't seem to take advantage of any new technology.

Sound:

Again, just average. Nothing special here.

Playability:

It's a very easy game to pick up. But the increasing difficulty makes it hard to put down. However, gamers looking for a serious challenge may want

to steer clear of this one.

**Entertainment** Value:

The variety and fun of the races and modes of transportation keep this simple idea from getting old and make this a great game to play anytime.

Overall Rating: 7

# Micro Machines Review

## Reviewed by Andy, The Game Dandy

Concept:

Both the variety of unusual vehicles and the outrageous race courses make this game an original. It's a race cart in a class by itself.

Graphics & Animation:

With Parallax scrolling, the graphics are as good as any for NES. The wacky characters and their modes of transport are colorful and entertaining.

Sound:

The soundtrack is average. There are skids and a few muffled crash noises, but not a great deal of

variety here.

Playability:

The basic idea of the game is easy to grasp and that makes it a fun choice for the novice gamer. But veterans shouldn't rule this one out. The courses get tougher as you go along and the skill level depends on which vehicle you choose.

Entertainment

Value:

8 1/2

It's got a cool two player option, which you can't find enough of in race games. There's a lot of variety in racers, vehicles and courses and it can be much tougher than it looks - a fun game for anyone.

Overall Rating: 8

Micro Machines is a kid-oriented cartridge, but don't let that fool you. The range of skill level and fast-paced action of these unusual races make it a habitforming game for players of all ages. It's a great game to play with your kids!