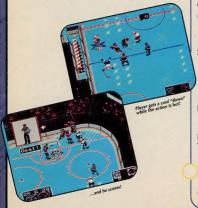

and Lakers vs. Celtics. NHL pays atten-

tion to detail right down to the zamboni

This high-sticking, body-slamming, ac-

tion-packed game features the line ups of

all 26 teams during the 1990-91 season,

including the Stanley Cup struggle be-

tween the Minnesota North Stars and the

Pittsburgh Penguins. Players can select

their teams and line ups, home or away,

and five, ten or 20 minute periods. There's

even a battery to retain the play-offs. This

one or two player cartridge allows you to

play against the computer, go to the head or work as teammates against the com-

puter. Other exciting highlights include multiple penalties, close ups, instant replays and actual fights. The only thing missing here is the blood and a few teeth!

This cartridge is hot enough to melt the ice. It may be a tough start for the begin-

ning player, but any fan of hockey or

sports games will love it.

between periods.

NHL Hockey Hot Enough to Melt The Ice!

# **NHL Hockey Review**

Reviewed by Andy, The Game Dandy

Concept:

. If you like hockey, this is your game. There haven't been enough two-player games for Genesis in the past. This one even allows you to work as team-

Graphics

mates.

& Animation:

The graphics are as varied as hockey can be. They even remembered the player numbers and the lights on the ice. Maybe a little more excitement in the crowds would give it that extra punch.

Sound:

From the players' groans to the Ref's whistle, the

sounds are realistic enough.

Playability:

This cartridge is awesome when it comes to playability! It's a little tricky at first, but if you're a hockey or a sports fan, you'll catch on quick. The speed may be a little slow, but it's still a great action game. There's so much going on... a gamer really

has to stay on his toes.

Entertainment Value:

The Variety of options is enough to keep you busy for a long time. It's like an arcade game. This is easily the best hockey game yet. Mario Lemieux can't hold a stick to this. I'd buy a Genesis System