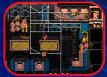

If you want a good action game, Flintstones delivers. The graphics and tunes reflect the cartoons brilliantly there bots of stuff to find and base of technique. The cinemas are also well done. Here's the bad news ... this cart slows dom way too much Even when only a capte enemies are on the screen it hoppens. Other than that, the Mode 7 races are cool, and the control is perfect. It ust needs to be sped up a bit.

The Flintstones is kind of cool. Although it seems a bit strange having to roll an on-screen die to move around the man, the concept is different. The graphics are nice and cartoon while the music is very catchy However, there are some conplaints. The game really slows down at odd points in the levels and the game is very easy to beat. Other than that, The Flintstones is a decent Super NES title.

Finitstones is one of the more entertaining games to come out for the Super NES. It's a treat for the eyes with super graphics that capture the lock and feel of the Hanna Barbert classic. Even the sound is an excellent match to the famous them song. The game plays as good as any game should with of lot of little techniques to learn. It's too bad that the game slows down too much would.

Finitstones has a fresh type of interface that resembles a board game. Each spot you land on is different which develops some strategy as you play. The action scenes are fun to play and are filled with very colorful graphics. Sounds are gailed up to par as is the control of your character. There are play of techniques to master to keep you playing and the great renditions of the classic characters keep you interseted.