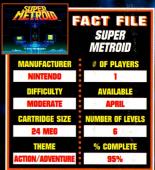

#### TH<mark>E SEQUEL IS HERE ... METROID FINALLY GOT</mark> THE 16-BIT FACELIFT IT DESERVED!

No need to wait any longer— Nintendo has finally delivered the awesome sequel to their mega-hit Metroid. Super Metroid boasts huge levels, intense power-ups, mammoth Bosses, plus scaling and rotation effects that will blow you away! This 24-Meg monster pits Samus against new enemies in a quest to end all quests!