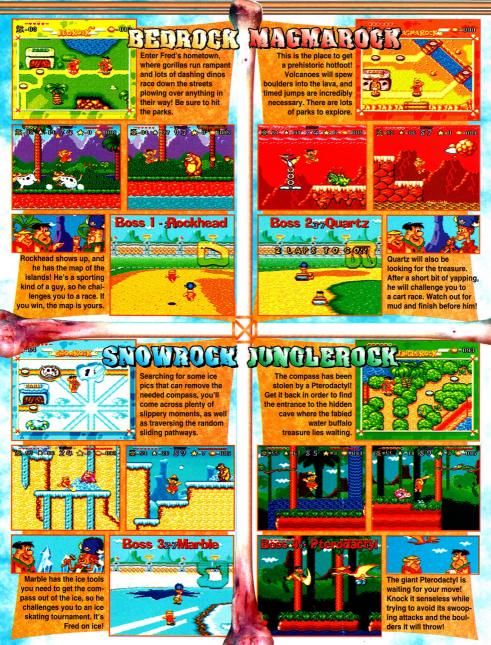

centration will baffle you.

#### EGM DARE 10 COMPARE X-TRA DARE 10 COMPARE A LOOK AT OTHER FORMATS...





Unlike the Genesis version (shown below), the SNES title is played out very similarly to the Mario brother titles, having an overworld land that is made up of several sections that you can hop from. Definitely fitting.

your quest to find the Water Buffalo treasure, you will need all your skills to make it out alive, from performing double or triple jumps (if you beat the stadium timer twice), to clubbing dinos, to giving yourself some limited hover time by frantically flapping your arms. All will be needed in order for you to survive the perils of the four islands and the even more dangerous cave system below!

The Flintstones Hanna Barbera Productions, Inc. © 1991 H-B Productions







#### THE GOOD

The unique level-up system that actually gives a purpose for a score. Fans of the arcade D&D will like it!

#### THE BAD

You can't grab the enemies like Golden Axe. The last three Bosses beat you with three hits!

#### THE UGLY

Scorn laughs like a seal lion! I'm shocked he didn't clap his hands and balance his pike on his nose!

But the most unique feature is a level-up system where your character will become more powerful and even change into a different, more experienced fighter upon reaching a certain score! You can also have a friend join in to increase the amount of fun when storming a 100 castle! A nice conversion that should please any fan of the arcade game

#### Boostina Items core



Finding treasure will boost your score. Also, try to save soldiers who are