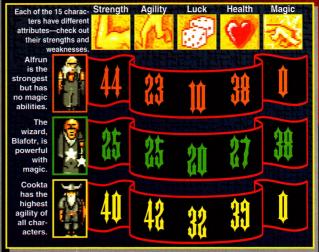

try your luck at axe throwing, pig chasing, or fighting on a moving ship. Practice makes perfect.





isten up all you roleplaying nuts! Heimdall, the popular PC game, is on its way to the Sega

CD. Our story unfolds as Loki, the god king of evil, fearing defeat in the upcoming battle against Odin, the creator of all the Viking people, sneaks into Valhalla late one evening and steals the gods' mightiest weapons—Odin's Sword, Frey's Spear, and Thor's Hammer. Now

At the Map Screen, decide which island you want to sail to.



77



to Earth, and lead the Vikings in the search of the gods' almighty weapons, and then onward to defeat Loki in the final battle of Ragnarok. Accept the challenge of Heimdall and you will be taken to an ancient world filled with mystery, adventure, and sorcery.





When you reach the tabernacle at the end

of the level, don't be alarmed by the man levitating in the air—he was put under a spell. If you can figure out how to reverse the spell, he will reward you with a very important

item!





Besides all the scrolls, find items that may have more than one use.





The only way to cross a pitfall is with a spell. If you don't have one, return later.



the village, you will need to fight in order to obtain

order to obtain the scroll for the shop



When you finally make it to the shop, buy and sell special items and even get a bite to eat.

If you're not careful when opening chests, you could be injured by a trap.





Every room holds many secrets. In this room the statues launch arrows.



At the Battle Screen, you can choose to fight with your