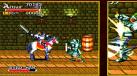

#### Spectre GameTek / Super NES

This is like the old arcade classic Battlezone. Using a first-person perspective, you zip around and fire at targets. One major problem is you can take several hits before even getting the enemy in your sights.