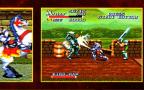

#### Spectre GameTek / Super NES

This is like the old arcade classic Battlezone. Using a first-person perspective, you zip around and fire at targets. One major problem is you can take several hits before even getting the enemy in your sights.