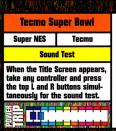

occurs (It's difficult to do, so keep trying.). Power-Up Interception - At the Tonight's Match-Up Screen, rotate the control pad clockwise. While doing this, press one of the buttons continuously until the tipoff. Shot Percentage - At the



To do the below tricks, you must be on this screen.



Activate the Shot Percentage Code to test your accuracy.



Put in the Juice Mode first. Reset and enter another code.

Tonight's Match-Up Screen, press any button once. Then press and hold DOWN, A and B together until the tipoff occurs. You'll see the percentage sign in the lower left-hand corner of the screen.

Power-Up Defense - At the Tonight's Match-Up Screen, press any button four times. Then hold A, B and C until the tipoff occurs.

Some codes were found by: Adrian De La Cruz; Chicago, IL



To get a sound test to appear in this game, just do this simple trick. When the Title Screen appears, press the top L and R buttons simultaneously on either controller. A sound and music test will appear to let you listen to all of the effects in the game. Eddie Eskew Orlando, FL



Pressing the L and R buttons will give you this sound test.

# IT'S WRESTLING GONE INSANE.

When the most outrageous wrestlers in history hit the mats in Saturday Night Slam Masters, what happens is not to be believed.

It's a one-to-four player wrestling insane asylum, where the only rules are – there are no rules.

Every one of the muscle-bound maniacs enters the ring ready to execute (and we mean execute) the kind of head-snapping, bonecrushing moves that will make your body a permanent part of the mat in