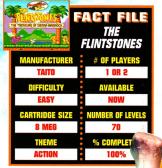

| 6  | 5       | 5       | 6       | 6     |
|----|---------|---------|---------|-------|
| ED | DANO    | AL      | SUSHI   | MIKE  |
| 32 | Electro | onic Ga | ming Mo | nthly |

| anhei wea  | Tailu        |
|------------|--------------|
| The Flir   | ntstones     |
| Action     | Release: Now |
| Levels: 70 | 8 Meg        |
|            |              |

If you want a good action game, Flintstones delivers. The graphics and tunes reflect the cartoons brilliantly there bots of stuff to find and base of technique. The cinemas are also well done. Here's the bad news ... this cart slows dom way too much Even when only a capte enemies are on the screen it hoppens. Other than that, the Mode 7 races are cool, and the control is perfect. It ust needs to be sped up a bit.

The Flintstones is kind of cool. Although it seems a bit strange having to roll an on-screen die to move around the man, the concept is different. The graphics are nice and cartoon while the music is very catchy However, there are some conplaints. The game really slows down at odd points in the levels and the game is very easy to beat. Other than that, The Flintstones is a decent Super NES title.

Finitstones is one of the more entertaining games to come out for the Super NES. It's a treat for the eyes with super graphics that capture the lock and feel of the Hanna Barbert classic. Even the sound is an excellent match to the famous them song. The game plays as good as any game should with of lot of little techniques to learn. It's too bad that the game slows down too much would.

Finitstones has a fresh type of interface that resembles a board game. Each spot you land on is different which develops some strategy as you play. The action scenes are fun to play and are filled with very colorful graphics. Sounds are gailed up to par as is the control of your character. There are play of techniques to master to keep you playing and the great renditions of the classic characters keep you interseted.