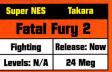

### **33 GAMES REVIEWED!!!**

Fatal Furg 2, Flintstones, Rocko's Modern Life, Liberty or Death, Knights of the Round, Mega Man Soccer, Wizardy V, MLBPA Baseball, Spectre, Grind Starmer, The Incredible Hulk, Tomcat Alley, So.S., NBA Showdow, Joepardu's Sports (Ben), Double Dribble, Asterix the Gaul, Super Wing Commander, Might 5 Magic III, Black Bass: Lure Fishing, World Series Baseball, Pirates of Oark Water, Romance of the Three Kingdoms III, Third World War, Heindal, Aladolin (66), Poker Face Paul: Blackjack, Ninja Gaiden III, The Horde, John Madden Football, Chase H0 2, Choplifter III, Jeopardy Sports (66)

#### ED SEMRAD

Talk about a world traveler ... Ed hasn't had his feet on the ground for weeks. In fact, he now prefers levitation compared to walking. Usually he's more down to earth.

Current Favorite Games: Fatal Fury 2; Tempest 2000; Fire Emblem

#### AL MANUEL

What can we say? This guy once was an elite assassin before he came here. Now, he just wants to kill games. He's a ruthless bugger with an axe to grind. Grrrrrrrr...

Current Favorite Games: Fatal Fury 2; R-Type 3; NBA Jam SNES.

#### MIKE WEIGAND

Now that the snow has finally melted away. Major Mike has found lots more to do—like mastering the awesome Zanretsu-Ken on SNK's new Art of Fighting 21 Current Favorite Games:

Dracula-X; In the Hunt; Fatal Fury 2 (SNES).

#### ED SEMRAD

When I first heard about this game, I was filled with dread. I didn't think Takara would be able to pull this dramaiting off. I was wrong. Fagit Forg 2 has all the moves and sounds of the Neo version, plug there is way to play as the Bosses. This is one of the best fighting there around for the Super NES and shouldn't be missed. Only the music suffers a bit. It's a small price to pay for such an awesome game.

#### **AL MANUEL**

Takara has really gone all out on this one. They have made one of the best arcade-to-Super NES translations with very, little missing from the original all the awesome moves and grant graphics are here as velt The big bonus is the ability to gay as the Bosses with the use of a cerot code. The slight drop in music and sound quality. This game is just too cool to pass up.

#### DANYON CARPENTER

Fatal Fury 2 came off better than expected. This terrific translation offers all the fighters, all the moves, and the fighters, all the moves, and the tim of the original arcade version. The control is absolutely tawes and the timing for all the special moves is precise. My only grips would have to be the music but its not bad enough to varrant me volume being turned down. Overall, this is a great game and worthy of the original it came from.

#### SUSHI-X

One of the better fighting games ported to the Super NES, Fatal Fury 2 is sure to keep all fighting fans busy, including yours truly. The graphics and playelity are a great reproduction of the Neo-Geo version. The sounds could be a bit better uit he game doesn't suffer imming to top it off, the Boss Code glows you to choose the other four characters, giving you even more guys to master. Fighting fans must check it out!