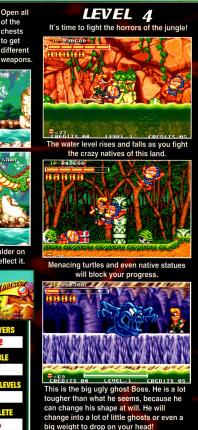

There are mummies that are not quite dead and flames that shoot up from the floors and out of the walls. The mummies come out of their caskets to stop you from reaching the top of the pyramid where you will find the Boss of this level. The Boss of this level is a group of four baskets each containing one giant snake!



olinmaster



around bombs. Get them first.



special move to wipe out everything on the screen.



Now you have to fight your way through a boat level. It gets a little crowded!

#### LEVEL 5

This is the last level in the game. A sewertype world waits for you where bats and green slime will try to take you out once

and for all. Make it through this and it's on to the Boss!





This is the last Boss-well this is one of them you'll see in the level!



THEME

ADVENTURE



#### WEAPONS

% COMPLETE

100%

At the beginning of the game, all you have is the yo-yo, but you can pick up six different weapons. Each has three different power-up levels: normal, strong, and super bomb.





| WINDJAMMERS    | FACT FILE<br>WIND<br>JAMMERS |
|----------------|------------------------------|
| MANUFACTURER   | # OF PLAYERS                 |
| DATA EAST      | 1 OR 2                       |
| DIFFICULTY     | AVAILABLE                    |
| MODERATE       | APRIL                        |
| CARTRIDGE SIZE | NUMBER OF LEVELS             |
| 74 MEG         | 8                            |
| THEME          | % COMPLETE                   |
| SPORTS         | 100%                         |

#### TIME TO PLAV!

This game is all about fastpaced excitement, but first you have to