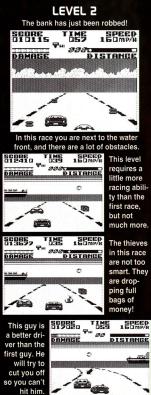

t the er            | nd of a n    | i o o i o v |                    | ~     |

At the end of a mission see how many bonus points you've earned.

hase H.Q. II is coming to your Game Boy. This is an exciting racing game made up of eight different levels. You are a cop and your mission is to get the bad guys off of the streets. These guys won't come easily, so run them off the road. The first few levels are pretty easy, but in the later levels, the criminals get smarter and they are armed! Sometimes you will get help from a helicopter that drops weapons to you in your super-charged Porsche patrol car. Also use the points you earn in the race to buy better parts for your car! You can upgrade the tires, engine, body, and even the turbo. Be prepared to burn some rubber to catch the bad guys!



BUILT TO DESTROY ALL ENEMIES AND PROGRAMMED TO SHOW

NINAUARIA AT TANALAS AT TANALAS AT TANALAS AT TANALAS AT TANALAS AT TANALAS AT TANALAS AT TANALAS AT TANALAS AT TANALAS AT TANALAS AT TANALAS AT TANALAS AT TANALAS AT TANALAS AT TANALAS AT TANALAS AT TANALAS AT TANALAS AT TANALAS AT TANALAS AT TANALAS AT TANALAS AT TANALAS AT TANALAS AT TANALAS AT TANALAS AT TANALAS AT TANALAS AT TANALAS AT TANALAS AT TANALAS AT TANALAS AT TANALAS AT TANALAS AT TANALAS AT TANALAS AT TANALAS AT TANALAS AT TANALAS AT TANALAS AT TANALAS AT TANALAS AT TANALAS AT TANALAS AT TANALAS AT TANALAS AT TANALAS AT TANALAS AT TANALAS AT TANALAS AT TANALAS AT TANALAS AT TANALAS AT TANALAS AT TANALAS AT TANALAS AT TANALAS AT TANALAS AT TANALAS AT TANALAS AT TANALAS AT TANALAS AT TANALAS AT TANALAS AT TANALAS AT TANALA