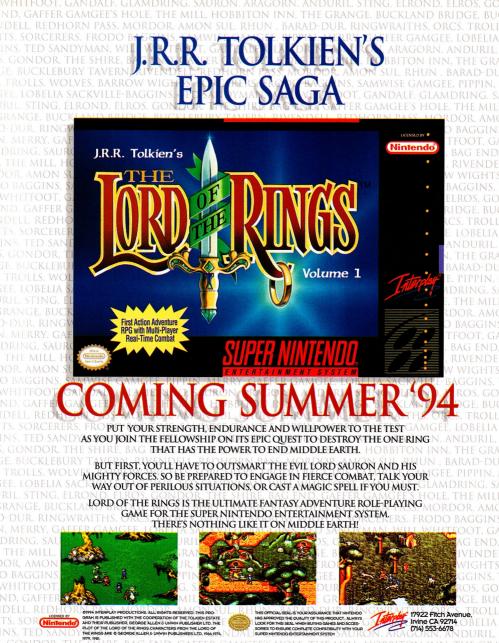

Japan Monster World IV Mega Drive

| Action  | MEGA DRIVE |
|---------|------------|
| April 1 | ¥8,800     |

The four guarding spirits of Monster World have mysteriously disappeared. To save her world from calamity and doom, Arsha, a young and inexperienced warrior, must face almost insurmountable odds in a grand journey of wonder and imagination.

Arasha is very capable with her scimitar and shield, but the going will get tough. To help her out, Pepelog, a strange bat, will be her companion. Together with Pepelog, can you guide Arasha to triumph over the hordes of evil beings?



Search out the town for clues, but watch out for the little monsters.



Find out who this mysterious man is and what he knows.



These guards are protecting someone. You must find your way in at all costs.



THE SHIRE, BAG END, GAFFER GAMGEE'S HOLE, THE MILL, HOBBITON IN Sury Tavern, Rivendell, Redhorn Pass, Mordor, Amon Sul, Rhun Olves, Barrow Wights, Sorcepers, Erodo Baggins, Samwise Gamg





Not only did I concentrate on news inside of Japan, I decided to check out what was happening on other shores.

You may not know it, but in Europe the Master System still has a strong following. In fact, there are many 8-Bit games over there that never appeared here. To keep up with the demand, Sega UK has created the Master Converter 2 which allows you to play Master system carts on the Mega Drive (What the Genesis is called in Europe, not to mention Japan.) in much the fashion as the old Power Base Converter. Do you remember that old item?

Well, it seems that the old converter isn't all that compa