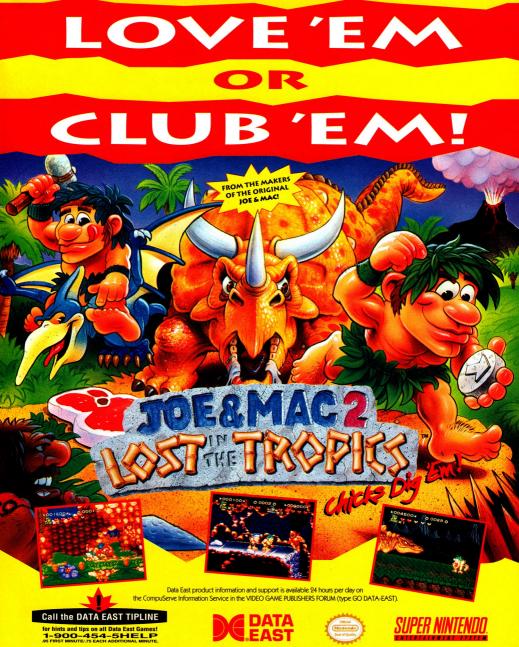

Santa's big sleigh. Ho ho ho!

1111

÷

#### **OTHER AREAS THAT GUY IN RED MUST GO THROUGH**







DOWN IN THE DEPTHS

#### LET IT SNOW HO HO HO! **MERRY XMAS!**

You better watch out. You better not cry. You better get ready for Santa, because he's coming out with his own video game.

Santa's got a big problem. His elves guit working for him, because Santa won't give them a raise. But the

cause of the problem is Mouse the Louse who has been stealing the elves' money. Now Santa must fix all the toys himself while trying to win his elves back.

There are 24 levels in the game with loads of items and goals to attain. Sunsoft has taken special attention to detail and animation of the main character. Will Santa get the presents to the kiddies in time? Not without your help.

RE CHRISTMAS





P 1994 DATA EAST USA, INC., 1850 LITTLE ORCHARD STREET, SAN JOSE, CA 95125. NINTENDO, SUPER NINTENDO ENTERTAINMENT SYSTEM AND THE OFFICIAL SEAL ARE REGISTERED TRADEMARKS OF NINTENDO OF AMERICA INC.

# Report To





Welcome aboard the U.S.S. Enterprise. The bridge is under your command.



Your mission: Chart a course through unknown worlds to confront the Derandomizerthe most powerful device in the galaxy.



Beam down to unknown planets. But choose your team carefully. Each crew member has special strengths.

# The Bridge.



Starfleet has appointed a new Commander of the Starship Enterprise<sup>®</sup>: You.

In "Future's Past," the new Star Trek: The Next Generation<sup>®</sup> episode for Super Nintendo<sup>®</sup>, you can be any of your favorite crew members on the U.S.S. Enterpri