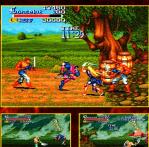

#### Knights of the Round Capcom / Super NES

This is another side-scrolling, hack-and-slash medieval adventure where you can choose from one of three fighters. The twoplayer simultaneous is a big plus, and the Bosses are challenging. A good translation of the arcade.