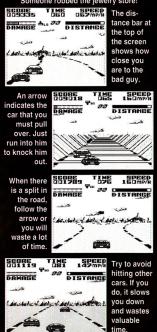

Clear Creek Road, Redding, CA 96001. This game produced in 3B, eh? For a dealer nearyou, call (916) 243-3417 ext. 190.

#### 



| CITASZ JACHI<br>• TRITE 1994 | FACT FILE<br>CHASE H.Q. II |
|------------------------------|----------------------------|
| MANUFACTURE                  | R # OF PLAYERS             |
| TAITO                        | 1                          |
| DIFFICULTY                   | AVAILABLE                  |
| MODERATE                     | NOW                        |
| CARTRIDGE SIZE               | E NUMBER OF LEVELS         |
| 1 MEG                        | 8                          |
| THEME                        | % COMPLETE                 |
| RACING                       | 95%                        |

#### LEVEL I

Someone robbed the jewelry store!





#### THE GOOD

This game controls as good as its arcade counterpart and is just as exciting!

#### THE BAD

Because the screen is so small, the icons sometimes pass you before you know they are there.

#### THE UGLY

It seems a little unfair that the bad guy has bombs and all you get is a little gun!

#### SELECT YOUR PARTS!

You can use the points you earn during the race to buy parts for your car.

| PAR                  | ITS !        | SEL         | EGT                |       |
|----------------------|--------------|-------------|--------------------|-------|
| · BRAKE              |              |             | NOR                | MAL   |
| TURBE                |              | ·           |                    |       |
|                      |              |             | PTS)