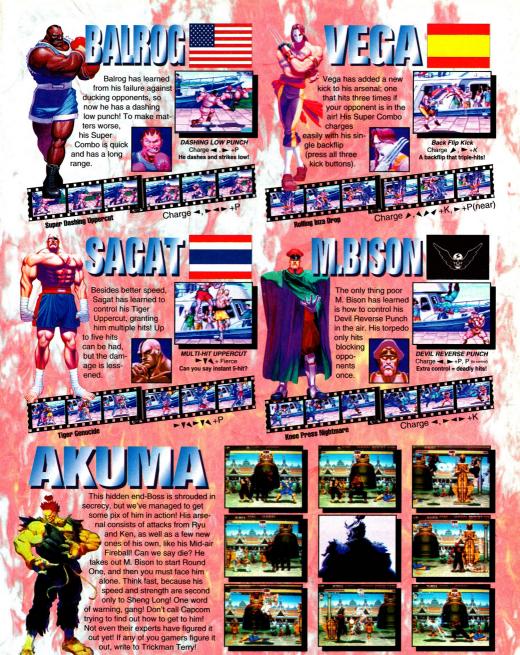

#### FIGHT, FIGHT, FIGHT! ALL YOU EVER WANTED TO KNOW ABOUT FIGHTING GAMES AND MORE!

This month's EGM is loaded with all the fighting games we could get our hands on from the ACME (American Coin Machine Exposition). First, you'll be treated to a preview of Capcom's Super Street Fighter 2 Turbo. All the new moves and super combos are here. Mortal Kombat 2 from Midway also makes an appearance, along with Virtua Fighter, Blood Storm, and World Heroes 2 Jet—to name a few!