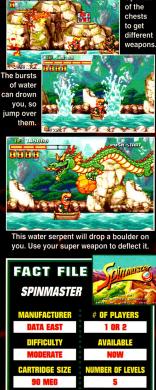

Egyptian pyramids. There are mummies that are not quite dead and flames that shoot up from the floors and out of the walls. The mummies come out of their caskets to stop you from reaching the top of the pyramid where you will find the Boss of this level. The Boss of this level is a group of four baskets each containing one giant snake!



olinmaster



around bombs. Get them first.



special move to wipe out everything on the screen.



Now you have to fight your way through a boat level. It gets a little crowded!

#### LEVEL 5

This is the last level in the game. A sewertype world waits for you where bats and green slime will try to take you out once

and for all. Make it through this and it's on to the Boss!





This is the last Boss-well this is one of them you'll see in the level!



THEME

ADVENTURE



#### WEAPONS

% COMPLETE

100%

At the beginning of the game, all you have is the yo-yo, but you can pick up six different weapons. Each has three different power-up levels: normal, strong, and super bomb.





| WINDJAMMERS    | FACT FILE<br>WIND<br>JAMMERS |
|----------------|------------------------------|
| MANUFACTURER   | # OF PLAYERS                 |
| DATA EAST      | 1 OR 2                       |
| DIFFICULTY     | AVAILABLE                    |
| MODERATE       | APRIL                        |
| CARTRIDGE SIZE | NUMBER OF LEVELS             |
| 74 MEG         | 8                            |
| THEME          | % COMPLETE                   |
| SPORTS         | 100%                         |

#### TIME TO PLAV!

This game is all about fastpaced excitement, b