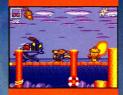

If you want a good action game, Flintstones delivers. The graphics and tunes reflect the cartoons brilliantly there bots of stuff to find and base of technique. The cinemas are also well done. Here's the bad news ... this cart slows dom way too much Even when only a capte enemies are on the screen it hoppens. Other than that, the Mode 7 races are cool, and the control is perfect. It ust needs to be sped up a bit.

The Flintstones is kind of cool. Although it seems a bit strange having to roll an on-screen die to move around the man, the concept is different. The graphics are nice and cartoon while the music is very catchy However, there are some conplaints. The game really slows down at odd points in the levels and the game is very easy to beat. Other than that, The Flintstones is a decent Super NES title.

Finitstones is one of the more entertaining games to come out for the Super NES. It's a treat for the eyes with super graphics that capture the lock and feel of the Hanna Barbert classic. Even the sound is an excellent match to the famous them song. The game plays as good as any game should with of lot of little techniques to learn. It's too bad that the game slows down too much would.

Finitstones has a fresh type of interface that resembles a board game. Each spot you land on is different which develops some strategy as you play. The action scenes are fun to play and are filled with very colorful graphics. Sounds are gailed up to par as is the control of your character. There are play of techniques to master to keep you playing and the great renditions of the classic characters keep you interseted.