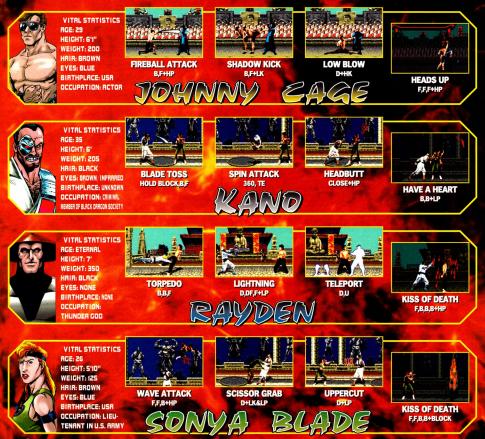

#### WHAT EVER HAPPENED TO ...?

Whatever happened to Mortal Kombat for the Sega CD? I've seen it in your magazine twice and I've seen it in the black and white ads in the back of the magazine. It was supposed to be released in December, but I haven't seen it in a review or on store shelves. My friend says Acclaim folded under the pressure of all the controversy and will not release it. Is this true? I am also considering the purchase of a Neo•Geo and when I see it in the black and white ads in your mag I see a 'Gold System' for about \$500.00 and a 'Silver System' for about \$350.00. Could you please tell me the difference between the two, other than 150 bucks?!

> Kevin Ferguson Warren, MI

(Ed. Kevin, Mortal Kombat for the Sega CD is alive and well and you'll find it as a Fact File in this very issue. Acclaim hasn't folded under the pressure of the media, since this one still contains all the blood and gore like the Genesis version. This game has all the same characters and stages, plus a lengthy video sequence from the popular TV commercial. The

Mortal Kombat for the Sega CD is here! Turn to the Fact File for more information!

gore and fatalities no longer need to be accessed with a code since it has an MA-17 rating. The Neo-Geo Gold System is the most popular version. The whole setup comes with the Neo-Geo system, two controllers, and one game. The Neo-Geo and one controller, no game. For those who dislike the pack-in games or don't have the money for the Gold System, would do well to get the Silver System; otherwise, the Gold System really is the best value for the buck.)