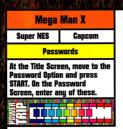

LICENSED BY SEGA ENTERPRISES, LTD. 91980 VIC TRAVEL INC.



22904 Lockness Ave. Torrance, CA 90501

'IC



GH EAT SHEE MILS

This month's Most Wanted Trick is for the awesome Genesis game, Sonic the Hedgehog 3. There is a rumor that you can play as the character. Knuckles in the normal game. You may already play as him in the Competition Mode races. If there is a code out there, the Trickman is willing to print it, and you can help. If you find any confirmation to this rumor, send it in to Trickman Terry (no bogus letters please)! Also, if you find the trick before we do, you'll get your name in print and a free game for the allowable system of your choice! (See page 86 for details)



You can already play as **Knuckles in Competition** 



Find a code to play Knuckes in the normal game!



Thanks goes to Capcom for providing these codes: After Vile -5385, 7136, 6321 Chill Penguin defeated -6385, 5336, 5364 Storm Eagle defeated -6483, 7376, 5124 Flame Mammoth defeated -1573, 5232, 7264 Spark Mandrill defeated -



On the Title Screen, move down and choose "Password."

5131, 7358, 4181 Armored Armadillo defeated -5147, 8437, 4536 Launch Octopus defeated -1556, 6642, 7448 Boomer Kuwranger defeated -5141, 3427, 4261 Extra Life Tank -5447, 4177, 4536 Sting Chameleon defeated -4131, 6712, 1221



Enter the password of your choice on this screen.



If everyone has been defeated, you can get to Sigma's level!

### **Jurassic Park**

Awesome Cinema

Find the items provided and go

to the Visitor's Center. Put the

rock on the main computer to

Stage Skip

This trick will allow you