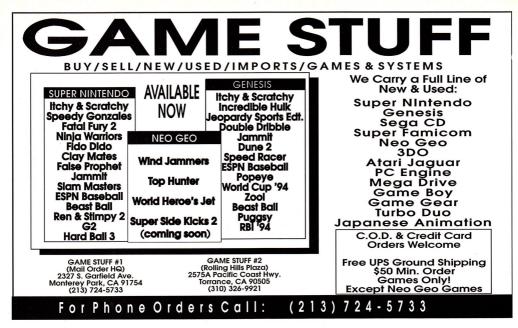

Rick Moranis as Barney Rubble.

## Theme in `94

ith their stunning detail and dramatic designs, the Aliens and Predator lines have been popular ever since they first came out years ago. Kenner continues

to keep both lines fresh with a careful selection of unique additions. Kenner's theme for 1994 is Beast vs. the Hunter.



as a number of figs are coming out based on the Aliens vs. Predator theme. The very cool piece pictured above comes with gross Alien slime, although HERO editor Frank Kurtz preferred using his own.

> Mattel is coming out with a comprehensive toy line, and the figures look remarkably like their cinematic counterparts. **HERO** editor

and toy expert Frank Kurtz had a special affinity for the bowling set below. "YOU CAN NEVER HAVE ENOUGH TOY MONKEYS!" he screamed.





| SUPER NINTE          | NDO     |                                                                                  | SEGA CD-RO            | м       | GENESIS               |         |
|----------------------|---------|----------------------------------------------------------------------------------|-----------------------|---------|-----------------------|---------|
|                      |         |                                                                                  |                       |         |                       |         |
| BARKLEY SHUT UP/JAM  | \$55.00 |                                                                                  | BATTLE FANTASY        | \$41.00 | BARKLEY SHUT UP/JAM   | \$55.00 |
| BEAVIS & BUIT-HEAD   | \$53.00 |