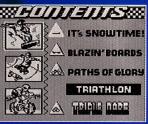

In this game, you have a choice of five different people to play as. There are three guys and two girls. These people have no differences between them play-wise except for the way they look and what event they enjoy.







Sports

Illustrated

00000

ports Illustrated for kids is a unique game. Unique in the fashion that most sports games don't give you a choice of sports to compete in, but this one does. The graphics are great for GameBoy and there isn't too much blurring of the screen. In this game you can choose what kind of sport you want to participate in, whether it is snowboarding, skating, or bicycling. You can even choose a triathlon which allows you to compete in all three categories and all six events. Each category has two different events and all are different.













Choose which events you'd like to compete in. The Triathlon is rough.



#### THE GOOD

The action in this game is intense. Once you start playing, you won't want to stop.

#### THE BAD

This game is very hard. It takes a long time to get use to the control.

#### THE UGLY

After you hit the raccoon, just think about what it looks like.

#### The Biggest Breakthrough in role-playing games since the DUNGEONS & DRAGONS® game!

#### Interactive Andio CD adventures and complete game! New From USR!

173

## First Quest Heat the first of the second second second second second second second second second second second second second second second second second second second second second second second second second second second second second second second second second second second second seco