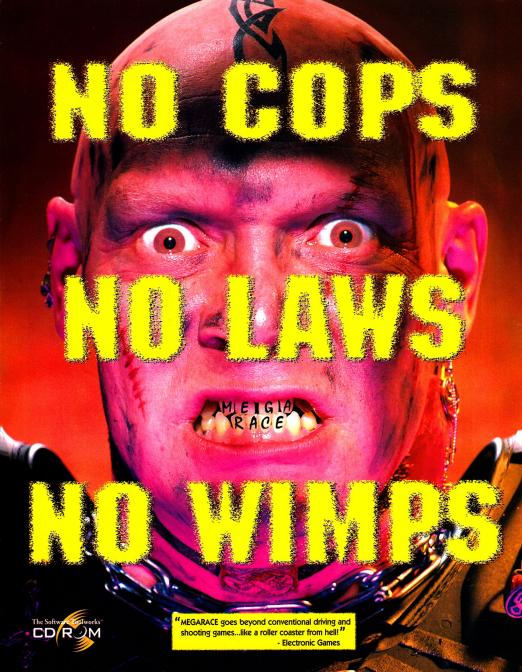

Choose your vehicle wisely. Along with your speed and cunning, it may be the only thing that keeps you alive when you battle evil enemies like The Eviscerator and Rabies.

Spectacular fully rendered animation, amazing 3-D graphics and pulse pounding sound effects make MEGARACE a rowdy, super-charged, one-of-a-kind virtual driving experience.

Over 25 minutes of full-motion digitized video commentary by MEGARACE host Lance Boyle, 15 full rendered tracks, hot rock music track and the virtual ride of your life (or death).

# ARE YOU A **CER 2**

Welcome to a future where anything - absolutely anything goes. MEGARACE is the auto combat game that combines mind-blowing driving with no rules, no holds barred combat and the most depraved road gangs ever assembled.

MEGARACE goes light years beyond today's generation of

games with visually stunning cyberscapes, surreal track layouts and the kicker of them all - you're actually a gameshow contestant on VWBT (Virtual World Broadcast Television) with your host Lance Boyle.

You get real "television look" graphics with smooth action made possible by advanced compression techniques and real time data transfers from CD-ROM. Thrill to more than 25 minutes of digitized video that will forever change the way you look at video entertainment.

With MEGARACE, it's your speed, your aggression and your cunning that will get you through. Winning is the only thing that counts. It's either that or die.

Strap in and get ready for a rollercoaster ride from hell.

Available on 3DO<sup>™</sup>, IBM®CD-ROM, and Sega™ CD

For the store nearest you or to buy, call 1-800-234-3088