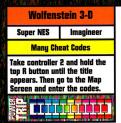

## Mega Man X Capcom / Super NES Game Genie Codes

C2B9-3404 - Infinite lives. C9B3-4769 - Infinite weapons once you have them. D58A-1FBC - Jump Higher.

### Ranma 1/2 DTMC / Super NES Game Genie Codes

D7B4-0DA9 + EABF-04D9 -Ranma moves faster. 1DB1-04D9 - Ranma's Dragon Blast kills in one hit. E48C-6DD5 - Genma's charging attack (Paternal Anger) goes faster.

### Sonic the Hedgehog 3 Sega / Genesis

Game Genie Codes HXBT-BAF4 + A5BT-AAF6 - Start on Launch Base zone.

DG5A-CAHN - Ring powerup box worth 25 rings. SCFT-B2T4 - Only 3 Chaos Emeralds (plus rings) needed to become Super Sonic.

### Chester Cheetah: Wild, Wild Quest Kaneko / Genesis Game Genie Codes

AWBT-CA8R - Infinite continues. ABAA-AABG - Infinite time and infinite lives. AG2A-AAER - Always have cheese puffs once aquired.



To enable these cheat codes, press and hold the top R button on controller 2 immediately after you turn on the game. Keep holding the button until the Title Screen appears, and then let go of it. Take controller 1 and start the game in the Normal Mode. In the game, press the START button to go to



Hold the R button on controller 2 until the Title Screen appears.

the Map Screen. From here, you may enter any one, or all of these codes with pad 1: Free ammo, weapons, etc. -Press button R, UP, B, A. Invincible Mode - B, UP, B, A. Entire level map - A, A, UP, B. Exit the level - UP, B, button R, B.

Ejaz Shaikh Brooklyn, N.Y.



At the Title Screen, start your game in the Normal Skill Mode.



You will get these results if you do tricks on the Map Screen.

| Alfred Chicken