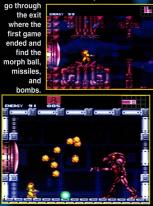

#### TH<mark>E SEQUEL IS HERE ... METROID FINALLY GOT</mark> THE 16-BIT FACELIFT IT DESERVED!

No need to wait any longer— Nintendo has finally delivered the awesome sequel to their mega-hit Metroid. Super Metroid boasts huge levels, intense power-ups, mammoth Bosses, plus scaling and rotation effects that will blow you away! This 24-Meg monster pits Samus against new enemies in a quest to end all quests!