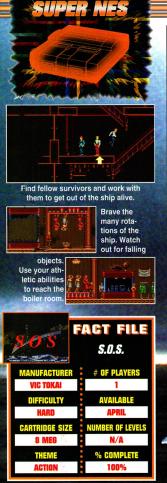

#### S.O.S Vic Tokai / Super NES

A unique adventure game using the piot right out of The Poseidon Adventure. Get out of a passenger ship that has turned upsidedown. Here you must use precise abilities other than kicking, jumping, and punching.