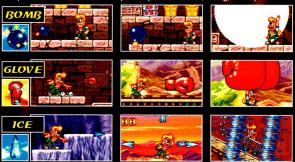

nd the Boss of this level. The Boss of this level is a group of four baskets each containing one giant snake!



olinmaster



around bombs. Get them first.



special move to wipe out everything on the screen.



Now you have to fight your way through a boat level. It gets a little crowded!

#### LEVEL 5

This is the last level in the game. A sewertype world waits for you where bats and green slime will try to take you out once

and for all. Make it through this and it's on to the Boss!





This is the last Boss-well this is one of them you'll see in the level!



THEME

ADVENTURE



#### WEAPONS

% COMPLETE

100%

At the beginning of the game, all you have is the yo-yo, but you can pick up six different weapons. Each has three different power-up levels: normal, strong, and super bomb.





| WINDJAMMERS    | FACT FILE<br>WIND<br>JAMMERS |
|----------------|------------------------------|
| MANUFACTURER   | # OF PLAYERS                 |
| DATA EAST      | 1 OR 2                       |
| DIFFICULTY     | AVAILABLE                    |
| MODERATE       | APRIL                        |
| CARTRIDGE SIZE | NUMBER OF LEVELS             |
| 74 MEG         | 8                            |
| THEME          | % COMPLETE                   |
| SPORTS         | 100%                         |

#### TIME TO PLAV!

This game is all about fastpaced excitement, but first you have to pick your player and the playing field.

SELECT COURT

Try to move

smarter than

This is one

quick game!

your opponent.

faster and

ind Jammers is a fast-paced game that is sort of a cross between frisbee