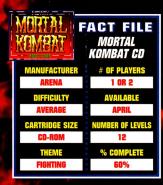

#### WHAT EVER HAPPENED TO ...?

Whatever happened to Mortal Kombat for the Sega CD? I've seen it in your magazine twice and I've seen it in the black and white ads in the back of the magazine. It was supposed to be released in December, but I haven't seen it in a review or on store shelves. My friend says Acclaim folded under the pressure of all the controversy and will not release it. Is this true? I am also considering the purchase of a Neo•Geo and when I see it in the black and white ads in your mag I see a 'Gold System' for about \$500.00 and a 'Silver System' for about \$350.00. Could you please tell me the difference between the two, other than 150 bucks?!

> Kevin Ferguson Warren, MI

(Ed. Kevin, Mortal Kombat for the Sega CD is alive and well and you'll find it as a Fact File in this very issue. Acclaim hasn't folded under the pressure of the media, since this one still contains all the blood and gore like the Genesis version. This game has all the same characters and stages, plus a lengthy video sequence from the popular TV commercial. The

Mortal Kombat for the Sega CD is here! Turn to the Fact File for more information!

gore and fatalities no longer need to be accessed with a code since it has an MA-17 rating. The Neo-Geo Gold System is the most popular version. The whole setup comes with the Neo-Geo system, two controllers, and one game. The Neo-Geo and one controller, no game. For those who dislike the pack-in games or don't have the money for the Gold System, would do well to get the Silver System; otherwise, the Gold System really is the best value for the buck.)