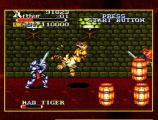

#### ED SEMRAD

When I first heard about this game, I was filled with dread. I didn't think Takara would be able to pull this dramaiting off. I was wrong. Fagit Forg 2 has all the moves and sounds of the Neo version, plug there is way to play as the Bosses. This is one of the best fighting there around for the Super NES and shouldn't be missed. Only the music suffers a bit. It's a small price to pay for such an awesome game.

#### **AL MANUEL**

Takara has really gone all out on this one. They have made one of the best arcade-to-Super NES translations with very, little missing from the original all the awesome moves and grant graphics are here as velt The big bonus is the ability to gay as the Bosses with the use of a cerot code. The slight drop in music and sound quality. This game is just too cool to pass up.

#### DANYON CARPENTER

Fatal Fury 2 came off better than expected. This terrific translation offers all the fighters, all the moves, and the fighters, all the moves, and the tim of the original arcade version. The control is absolutely tawes and the timing for all the special moves is precise. My only grips would have to be the music but its not bad enough to varrant me volume being turned down. Overall, this is a great game and worthy of the original it came from.

#### SUSHI-X

One of the better fighting games ported to the Super NES, Fatal Fury 2 is sure to keep all fighting fans busy, including yours truly. The graphics and playelity are a great reproduction of the Neo-Geo version. The sounds could be a bit better uit he game doesn't suffer imming to top it off, the Boss Code glows you to choose the other four characters, giving you even more guys to master. Fighting fans must check it out!