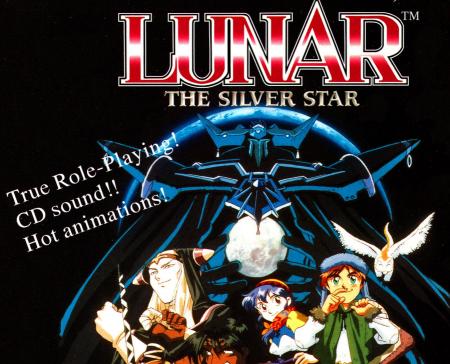

nus Level you can get to by collecting the shovel. Three difficulty levels also await you.

Level 3



- 00 076960 + 15 Ac99 - 4/191 +04

In this level collect 15 gems. The elephants throw peanuts at you, but they still help you along.

#### ITEMS TO FIND

- 1) Double Banana 2) Boomerang
- 3) Shield
- 4) Energy Grapes
- 5) 1-Up
- 6) Clock (more time)
- 7) Gems to collect
- 8) A shovel.



Above shows only a third of this immense level. The object of the level is to climb the tree, grab all 10 gems, and fight Kaa the snake at the end.



This is Kaa the snake. He's waiting for you at the end of Level Two. He sticks his head out of four places and hits you with little balls he spits at you. Dodge them and hit him with bananas. SEGA-CD<sup>™</sup>owners asked. We listened. Now, it's here...









SEGA

SEGA AND SEGA CD ARE TRADEMARKS OF SEGA ENTERPRISES, LTD. Game (C) 1992 Game Arts. "LUNAR" is a trademark of GAME ARTS. Licensed from GAME ARTS by WORKING DESIGNS, 18135 Clear Creek Road, Redding, CA 96001. This game produced in 3B, eh? For a dealer nearyou, call (916) 243-3417 ext. 190.

#### 



| CITASZ JACHI<br>• TRITE 1994 | FACT FILE<br>CHASE H.Q. II |
|------------------------------|----------------------------|
| MANUFACTURE                  | R # OF PLAYERS             |
| TAITO                        | 1                          |
| DIFFICULTY                   | AVAILABLE                  |
| MODERATE                     | NOW                        |
| CARTRIDGE SIZE               | E NUMBER OF LEVELS         |
| 1 MEG                        | 8