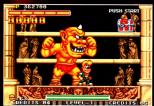

level is on tracks.

#### LEVEL 2-3

Level 2-3 is inside one of the ancient Egyptian pyramids. There are mummies that are not quite dead and flames that shoot up from the floors and out of the walls. The mummies come out of their caskets to stop you from reaching the top of the pyramid where you will find the Boss of this level. The Boss of this level is a group of four baskets each containing one giant snake!



olinmaster



around bombs. Get them first.



special move to wipe out everything on the screen.



Now you have to fight your way through a boat level. It gets a little crowded!

#### LEVEL 5

This is the last level in the game. A sewertype world waits for you where bats and green slime will try to take you out once

and for all. Make it through this and it's on to the Boss!





This is the last Boss-well this is one of them you'll see in the level!



THEME

ADVENTURE



#### WEAPONS

% COMPLETE

100%

At the beginning of the game, all you have is the yo-yo, but you can pick up six different weapons. Each has three different power-up levels: normal, strong, and super bomb.





| WINDJAMMERS    | FACT FILE<br>WIND<br>JAMMERS |
|----------------|------------------------------|
| MANUFACTURER   | # OF PLAYERS                 |
| DATA EAST      | 1 OR 2                       |
| DIFFICULTY     | AVAILABLE                    |
| MODERATE       | APRIL                        |
| CARTRIDGE SIZE | NUMBER OF LEVELS             |
| 74 MEG         | 8                            |
| THEME          | % COMPLETE                   |
| SPORTS         | 100%