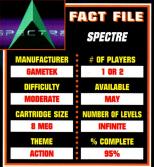

#### Spectre GameTek / Super NES

This is like the old arcade classic Battlezone. Using a first-person perspective, you zip around and fire at targets. One major problem is you can take several hits before even getting the enemy in your sights.

| 6  | 5       | 5       | 6       | 6     |
|----|---------|---------|---------|-------|
| ED | DANO    | AL      | SUSHI   | MIKE  |
| 32 | Electro | onic Ga | ming Mo | nthly |

| anhei wea  | Tailu        |
|------------|--------------|
| The Flir   | ntstones     |
| Action     | Release: Now |
| Levels: 70 | 8 Meg        |
|            |              |