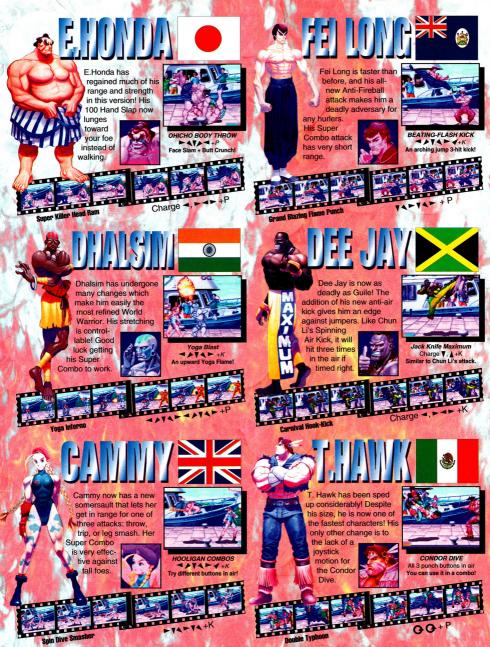

#### FIGHT, FIGHT, FIGHT! ALL YOU EVER WANTED TO KNOW ABOUT FIGHTING GAMES AND MORE!

This month's EGM is loaded with all the fighting games we could get our hands on from the ACME (American Coin Machine Exposition). First, you'll be treated to a preview of Capcom's Super Street Fighter 2 Turbo. All the new moves and super combos are here. Mortal Kombat 2 from Midway also makes an appearance, along with Virtua Fighter, Blood Storm, and World Heroes 2 Jet—to name a few!