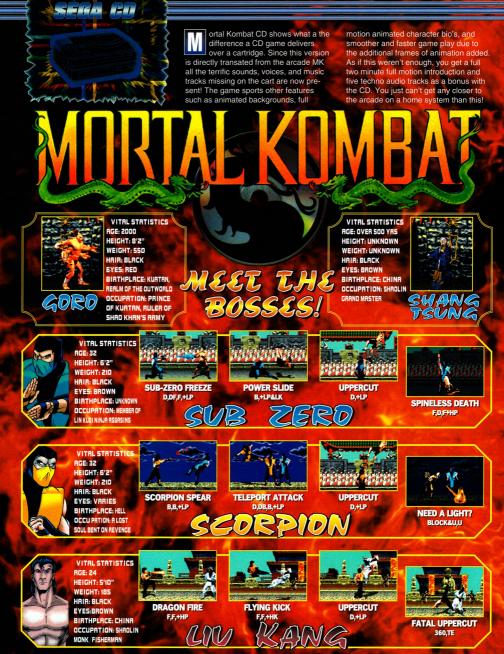

#### WHAT EVER HAPPENED TO ...?

Whatever happened to Mortal Kombat for the Sega CD? I've seen it in your magazine twice and I've seen it in the black and white ads in the back of the magazine. It was supposed to be released in December, but I haven't seen it in a review or on store shelves. My friend says Acclaim folded under the pressure of all the controversy and will not release it. Is this true? I am also considering the purchase of a Neo•Geo and when I see it in the black and white ads in your mag I see a 'Gold System' for about \$500.00 and a 'Silver System' for about \$350.00. Could you please tell me the difference between the two, other than 150 bucks?!

> Kevin Ferguson Warren, MI

(Ed. Kevin, Mortal Kombat for the Sega CD is alive and well and you'll find it as a Fact File in this very issue. Acclaim hasn't folded under the pressure of the media, since this one still contains all the blood and gore like the Genesis version. This game has all the same characters and stages, plus a lengthy video sequence from the popular TV commercial. The

Mortal Kombat for the Sega CD is here! Turn to the Fact File for more information!

gore and fatalities no longer need to be accessed with a code since it has an MA-17 rating. The Neo-Geo Gold System is the most popular version. The whole setup comes with the Neo-Geo system, two controllers, and one game. The Neo-Geo and one controller, no game. For those who dislike the pack-in games or don't have the money for the Gold System, would do well to get the Silver System; otherwise, the Gold System really is the best value for the buck.)