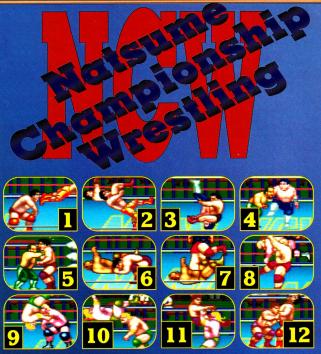

#### S.O.S Vic Tokai / Super NES

A unique adventure game using the piot right out of The Poseidon Adventure. Get out of a passenger ship that has turned upsidedown. Here you must use precise abilities other than kicking, jumping, and punching.