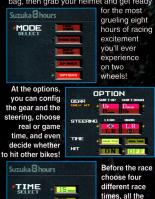

| JULY                  |
| CARTRIDGE SIZE | NUMBER OF LEVELS      |
| 8 MEG          | 5                     |
| THEME          | % COMPLETE            |
| DRIVING        | 100%                  |

11:14:1

f you're constantly running to the arcades to get a racing fix, wait no longer! Suzuka 8 Hours, the game that gave head-to-head racing a whole new meaning, will soon be coming home to the Super NES! Tear up and down the track on a choice of three super bikes and battle it out with a partner on the Split-Screen Two-player Mode. Or for the true test of stamina and endurance, race against the toughest riders in the world. Five courses are guaranteed to not only challenge you, but to put you in the hospital as well. Either way, if racing is your bag, then grab your helmet and get ready



way up to eight hours. Eat your Wheaties!



a must to make pit stops for fuel, tires, and brake pads.



Keep an eye on your speedometer and the warning arrows when heading into the hairpin turns.

Your bike can be tweaked for acceleration, max speed, or cornering with a manual

or automatic

transmission.

0

PIT

0'06" 19 00010

0' 06"7

#### THE GOOD

Most of the features from the coinop were kept intact. I like the Twoplayer Split-Screen Mode.

#### THE BAD

The control of the bike takes a while to get used to. The sound also needs help.

#### THE UGLY

Anytime you're dealing with motor-cycles, the ugliest thing is always crashing. Bring your helmet!



It's always a good idea to keep a safe following distance when in the Two-player Mode, or else there could be a mess!

This is the