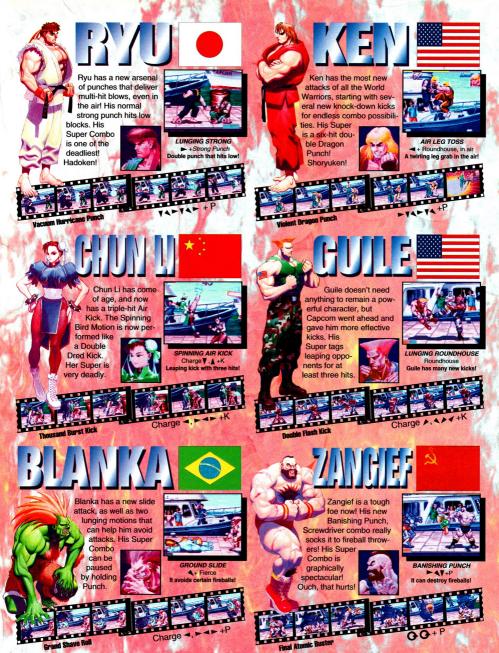

unleash a fury of attacks which have the potential to drain half of your opponent's life-gauge! These Super Combos can be used in normal combos for killer results. If you finish an opponent with a Super Combo, you will see a burst of light, along with a special Bonus!



Each character has different colors on this new Character Select Screen.

- Here's a quick list of some new features in this phenomenal upgrade: 1. Hidden Boss, Akuma!
  - 2. Super Combos!
    - 3. Recover from throws with little or
    - no damage! Timing is the key ...
    - 4. New attacks for each warrior!
    - 5. New Opening & Select Screen!
    - 6. New ending pictures!
    - 7. Controlable game speed!
    - 8. No bonus rounds!
    - 9. High computer intelligence! 10. New bonuses!
    - What will be left for SFIII?



Electronic Gaming Monthly 113





Pick from the nine feudal Japanese characters and go after your opponent for blood and honor.





This gory fighting game by Kaneko lets you choose from nine ancient fighters. Each character has a very different fighting style along with several unique special moves. As its title implies, the blood really flies when you slice and dice your opponent into ribbons.

> Unlike most fighting games, Battle K-Road by Jaleco uses a single elimination tournament with six rounds. There's no hack and slash here. You must time your moves and hit first or lose the round. Special attacks are simple to do—just hold and release a button while moving the joystick. A more simplistic type of fighting game, but with all the fighters and strategy you ever need.

More than j