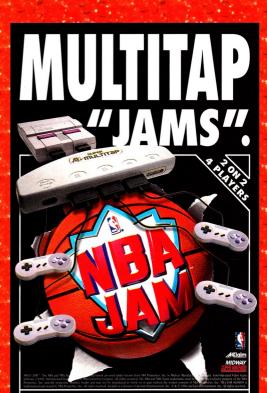

## A two-handed jackhammer tomahawk turbo JAM!

Great for team sports games like **NBA<sup>®</sup> JAM<sup>®</sup>!** 

### Get ready for the hottest games ever. Get the Super Link.

The court's ready. The house is thumping. The crowd is wild. The TV cameras are on. You're in the locker room. And you better not be alone. Because the hottest new Super NES<sup>™</sup> games explode with the power of multi-player action. And with the new Super Link<sup>™</sup>, you can put up to five of your best players on the court for the biggest games, the best shots and most amazing tomahawk turbo jams of your life. The Super Link features an advanced compact design. It's easy to hook up and easy to use. The hottest games are here. Are you ready?

Connect up to 5 Players

### Start Jammin' for Only \$29.99\*.

Why pay more for other adapters when Super Link offers the full power of multi-player action for **only \$29.99**? Pocket the savings and head to the store for your next game! Connect up to 5 PLHYEP

Licensed by Nintendo<sup>®</sup> for use with the second sec

Use **Super Link** with great games

- ▶ NBA<sup>®</sup> JAM<sup>™</sup> by Acclaim
- ► Barkley: Shut Up and Jam!" by Accolade
- ▶ Slam Masters<sup>™</sup> by Capcom
- ► Firestriker<sup>™</sup> by DTMC
- Bill Walsh College Football<sup>™</sup>, FIFA<sup>®</sup> International Soccer, NHL<sup>®</sup> '94, Madden NFL<sup>®</sup> '94 by Electronic Arts
- ► Lord of the Rings<sup>™</sup> by Interplay
- ► The PeaceKeepers<sup>™</sup> by Jaleco
- Secret of Mana" by Square Soft