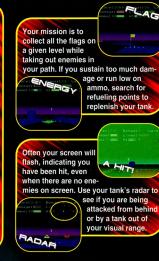

ctre.



BUTTON "A": Fires Cannon. Uses one round of ammo. This will not always kill your target.

BUTTON "B": Fires grenades. Uses 10 rounds of ammo. More powerful than the cannon.

BLITTON "X": Hyperspace. Teleports you to another area of the playfield. Requires a lot of energy. BLITTON "Y": Jump. Your tank jumps in the direction you are moving. Also requires the use of energy. SELECT: Selects Option Menu.

START: Pauses game.

LEFT/RIGHT: Turns tank left or right.

UP/DOWN: Moves tank forward and backward.

 ASKNA
 FLAG PALLY

 INSE VALD
 ALLIND ALLY

 f you choose the Two-player Option, you have four different games to choose from. You and another player get a Split Screen View where you play cooperatively, in competition, free for all, or attempt to capture the other players flag.







Use the numerous obstacles on each level to defend your tank as well as to attack other tanks. Be careful maneuvering around the obstacles; there are many traps which will deplete you of energy if you run over them. The traps are marked yellow and black or red, indicating danger.



## IT'S A ROUGH WORLD...









# **.DON'T FORGET YOUR TANK.**

The world can be a nasty place. You've got to be ready for anything. Pop guizzes. Zits on prom night. Psycho dictators out to wipe you off the face of the

Earth with barrages of SCUD missiles, swarms of assault choppers, and hordes of T-72 tanks.

For those out-of-line dictator types, you'll need Absolute Entertainment's best-selling SUPER BATTLETANK series. With SUPER BATTLETANK 2TM for the Super NES®, you'll feel the incredible 16-MEG rush