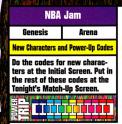

## A two-handed jackhammer tomahawk turbo JAM!

Great for team sports games like **NBA<sup>®</sup> JAM<sup>®</sup>!** 

### Get ready for the hottest games ever. Get the Super Link.

The court's ready. The house is thumping. The crowd is wild. The TV cameras are on. You're in the locker room. And you better not be alone. Because the hottest new Super NES<sup>™</sup> games explode with the power of multi-player action. And with the new Super Link<sup>™</sup>, you can put up to five of your best players on the court for the biggest games, the best shots and most amazing tomahawk turbo jams of your life. The Super Link features an advanced compact design. It's easy to hook up and easy to use. The hottest games are here. Are you ready?

Connect up to 5 Players

### Start Jammin' for Only \$29.99\*.

Why pay more for other adapters when Super Link offers the full power of multi-player action for **only \$29.99**? Pocket the savings and head to the store for your next game! Connect up to 5 PLHYEP

Licensed by Nintendo<sup>®</sup> for use with the second sec

Use **Super Link** with great games

- ▶ NBA<sup>®</sup> JAM<sup>™</sup> by Acclaim
- ► Barkley: Shut Up and Jam!" by Accolade
- ▶ Slam Masters<sup>™</sup> by Capcom
- ► Firestriker<sup>™</sup> by DTMC
- Bill Walsh College Football<sup>™</sup>, FIFA<sup>®</sup> International Soccer, NHL<sup>®</sup> '94, Madden NFL<sup>®</sup> '94 by Electronic Arts
- ► Lord of the Rings<sup>™</sup> by Interplay
- ► The PeaceKeepers<sup>™</sup> by Jaleco
- Secret of Mana" by Square Soft