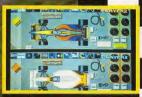

• SPLIT SCREEN 1 or 2.

Practice, Free Run or World Championship.

anon

• 16 Tracks, 7 Car Designs and 14 Official FIA Drivers.

AHO

• 5 WAYS TO CUSTOMIZE YOUR CAR (Brakes, Tires, Suspension, Wings and Transmission).

> SAVE Your Favorite Car Settings as Well as Your Best Races.

Customize your cars features to accommodate course conditions.

The best 2 player F-1 driving simulator available.

...this is a **TERRIFIC** new SNES racing game. **Excellent graphics and animation...tons of options** make this cart A WINNER! As a racing simulation, <u>F-1 deserves the Pole Position!</u> GAME PRO OUTSTANDING! So what are you waiting for? **Get in the driver's seat with F-1 Pole Position for the SNES...NOW!** ELECTRONIC GAMING MONTHLY