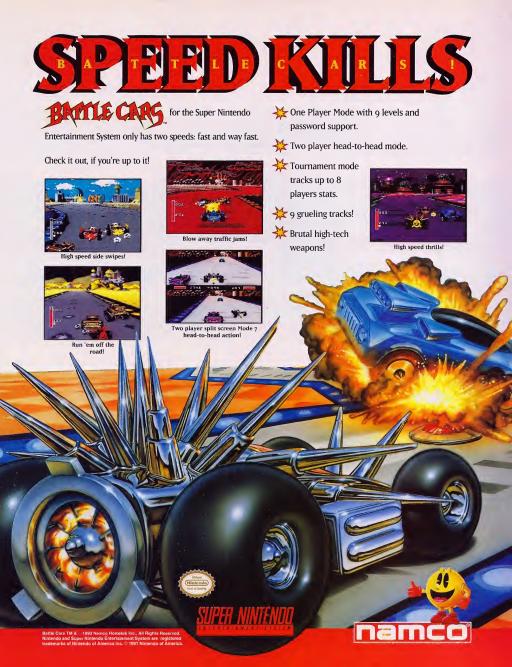

IND THE MASK

## THE GOOD

Great game play along with awesome graphics and music.

#### THE BAD

If you're not a true fan of pinball, you might be a little disappointed.

### THE UGLY

Some of the flashing lights in the game are almost hypnotic.

one player challenges all three playfields. The objective in the Conquest Mode is for the player to get a set number of points on each level. Once you reach that set number, the forbidden door will open. You will then have 30 seconds to shoot your ball into the mystery pit. If you achieve this goal, you can advance to the next stage.

# GAME ACTION



During multi-ball play, shoot at the mystery jackpot. A countdown will start.



Racking up some major points will help you get to the next stage.

# **THREE DIFFERENT PLAYFIELDS TO CHOOSE FROM**







ighters with new combating skills and different motives for participating now gather in South Town. Some fighters want to discover the truth behind the tournament, some want to become the strongest fighter in the world, and others want to win honor and glory. But there's one thing they all want—to win the tournament. Who has the power to beat all the others and earn the title of "the strongest fighter in the world?"

This great sequel brings back the original cast and five new fighters to go up against four new Bosses. All the cool moves, unique background depth changes and the tough characters are here to make this a top fighting game. You can play by yourself, against a friend or stage a tournament with the Survival Mode. This is sure to give Mortal Kombat and Street Fighter a run fo