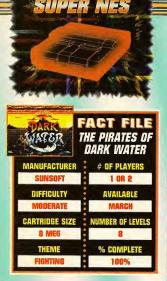

| Super NES         | Sunsoft        |
|-------------------|----------------|
| <b>Pirates of</b> | Dark Water     |
| Action            | Release: March |
| Levels: 8         | 8 Meg          |

Though the controls of this game are outstanding, a number of instant hit enemies constantly appear, like those weird dogs and this is very amoung. There's not enough diversity in the enemies, also. What makes this game good is the size and challenge to it. The strotte-timin-evel is a nice touch. The graphics are good, and the ending is long. This game works well as a two-player game.

If side-scrolling beat-tem-ups are your type of games, then Pirates of Dark Water will keep you happy. The time cheracters have a lot of socret attacks to bash heads and the blocking ability comes in handy at times. The levels have good variety to them with items to leteract with in the background. The game also plays fast so you won't get bored quickly. Decent tunes help to round out this very fun and playable game.

The part I noticed first was the exceptional control the game has. Although each character possesses some devasiting moves, most of them instruct atcics are nothing new. The graphics are average and the music can get a bit amoving, why big beef is the cheap hits you get from dogs and certain egemes that fly across the screen so fast, you can't help but get hit. Still, it's a decent game for fighting fans.

This is basically a Final Fight type of game with a pirate twist. There are some cool traps ad enemies to keep timeresimit through the levels. The graphics are decent but not excellent. Its prefer to see the characters a title larger and a few original type of play elements. The game controls great and there are plenty of levels to keep you playing. A good game but it needs some new techniques to score higher.