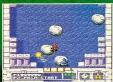

SUPER NES TIMES If the groundhog sees his shadow, there's no need to worry—you'll stay warm by playing the hottest Super

NES games including Pirates of Dark Water, Fire Striker, Super Metroid, Moto X, Stunt Race FX and Super Pinball.