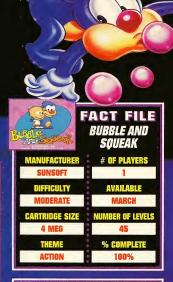

# GA Bubble and Squeak Sunsoft / Genesis

This is a game geared more toward younger players, B&S requires more than just jumping and killing enemies—there is also teamwork and strategy involved, The graphics are also very nice including the multi-scrolling.

| 7    | . 7  | 6  | 7     | 6    |
|------|------|----|-------|------|
| EO , | DANO | AL | SUSHI | MIKE |