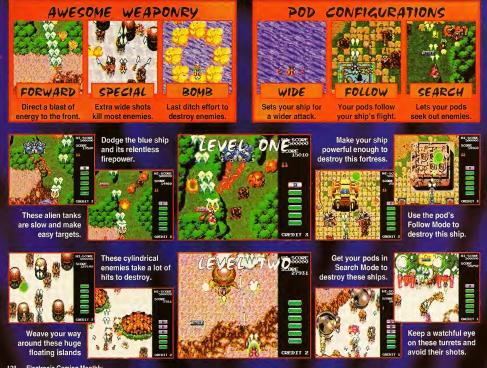

# JAGUAR<sup>®</sup> 64-Bi

"Perfect" -Electronic Gaming Monthly

MILITANT ALIENS. You can't live with 'em. You can't play without 'em.

RAIDEN® Mother Earth has fallen to deranged, militant aliens. As pilot of the Raiden Supersonic Attack Fighter, it's up to you and you alone to mount a daring counter attack

Rip through enemy lines, torch Gatling units with your homing missiles, blast ammo-laden cargo trains with nuclearpowered bombs, and teach these galactic pirates why nobody messes with your planet.

With brilliant sound, exceptional speed and shoot 'em up motion that showcases Jaguar's 64-bit capabilities, Raiden is the ultimate arcade conversion for one or two players.

ULABAR

THE NAME IS McFur. TREVOR MCFUR. TREVOR MCFUR IN THE GALH

The Crescent Galaxy has fallen and it's up to you, Corporal Trevor McFur, to return the planet Cosmolite to its citizens.

With your trusty sidekick, Cutter, you'll blast through five worlds filled with monster asteroids, killer Starbots, deadly Gundinos, savage Cyber Cherubs, and bosses that confront you on the screen.

Rapid 3-D renderings and a variety of special weapons will make this interplanetary struggle one of the most formidable space adventures this side of the universe.

THE MOST POWERFUL HOME VIDEO GAME SYSTEM EVER INVENTED.