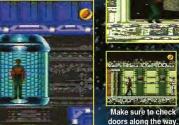

# Microcosm Psygnosis / Sega CD

This game's plot seems to be right out of the movie *Fantastic Voyage*. You battle it out inside someone's veins. This is a cool idea, but the game gets repetitious and boring. Sifting through the weapons is difficult.