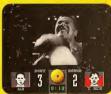

### Riddick Bowe Boxing Extreme / Super NES

Quite simply, this is the best boxing game for the SNES out there. The punches of your player are incredibly easy to do and it controls like a dream. Perhaps the highlights are the "Come on and hight" faunts that drain opponents.

| 9      | 6347         | 7         | 7         |
|--------|--------------|-----------|-----------|
| ED     | DAND AL      | SUSHI     | MIKE      |
| 34     | Electronic G | amind Mo  | nthly     |
| - JH., | Electionic a | anning mo | intriny . |