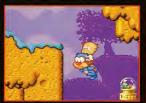

# GA Bubble and Squeak Sunsoft / Genesis

This is a game geared more toward younger players, B&S requires more than just jumping and killing enemies—there is also teamwork and strategy involved, The graphics are also very nice including the multi-scrolling.

| 7    | . 7  | 6  | 7     | 6    |
|------|------|----|-------|------|
| EO , | DANO | AL | SUSHI | MIKE |