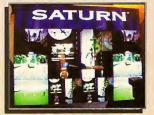

### SEGA LAUNCHES US INTO THE NEXT LEVEL WITH THEIR NEW 32-BIT SATURN GAME SYSTEM!

Straight from the 1994 Winter CES comes our complete coverage of Sega's latest entry into the 32-Bit market. Sega unveiled their new Saturn game system with an impressive showing, boasting more colors and faster processing speeds than its competition. A great lineup of games includes Virtua Fighters and Daytona.