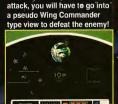

108HEAT

This 3-D tunnel/maze game has texture-mapped walls and heart-stopping digitized renderings of the star monsters. In this Jaguar 64-bit showcase game you can choose to play as game you can choose to play as the tail-whipping Alien; the Predator, with sophisticated weaponry and infrared night vision; or the Marine Corporal armed with piles of armo and superior military combat computer skills.