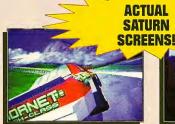

### SEGA LAUNCHES US INTO THE NEXT LEVEL WITH THEIR NEW 32-BIT SATURN GAME SYSTEM!

Straight from the 1994 Winter CES comes our complete coverage of Sega's latest entry into the 32-Bit market. Sega unveiled their new Saturn game system with an impressive showing, boasting more colors and faster processing speeds than its competition. A great lineup of games includes Virtua Fighters and Daytona.