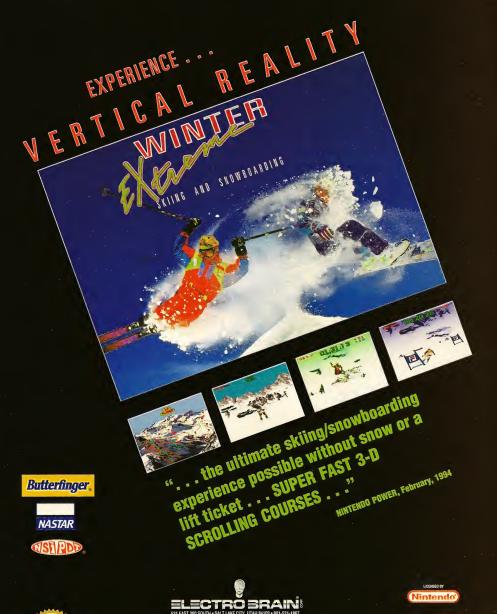

### Winter Extreme Electrobrain / Super NES

An interesting attempt at showing a different type of sport. Get ready to test your reflexes with this perspective-type, sking game. Incredible Moder7 and challenging play are the true stars of this one.