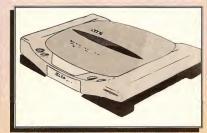

### SEGA LAUNCHES US INTO THE NEXT LEVEL WITH THEIR NEW 32-BIT SATURN GAME SYSTEM!

Straight from the 1994 Winter CES comes our complete coverage of Sega's latest entry into the 32-Bit market. Sega unveiled their new Saturn game system with an impressive showing, boasting more colors and faster processing speeds than its competition. A great lineup of games includes Virtua Fighters and Daytona.