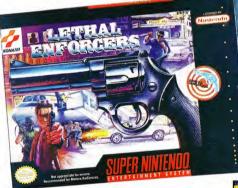

# ARCADE ACTION HITS HOME ON SUPER NES.

You made your mark in the arcades. Now the lethal action is available on your Super NES,<sup>®</sup> with intense graphics and sound. It also hits big on Sega CD<sup>™</sup> and Sega<sup>™</sup> Genesis.<sup>™</sup> So be on the lookout for Lethal Enforcers<sup>™</sup> in your neighborhood.

For one or two top cops. (2nd player can use controller or mail in for another game gun. See special offer inside package for details.)

Leftel Enforces<sup>14</sup> is a trademark of Konsen Annexed, Inc. Konsen: Dis a trademark of Konsen (Da., U.G., 1994) Konsen (Annexed), Inc. An Ryhts Reasonad, Sega (Dir and Sega") "Genesis" and trademarks of Sega Enterprises, Ltd