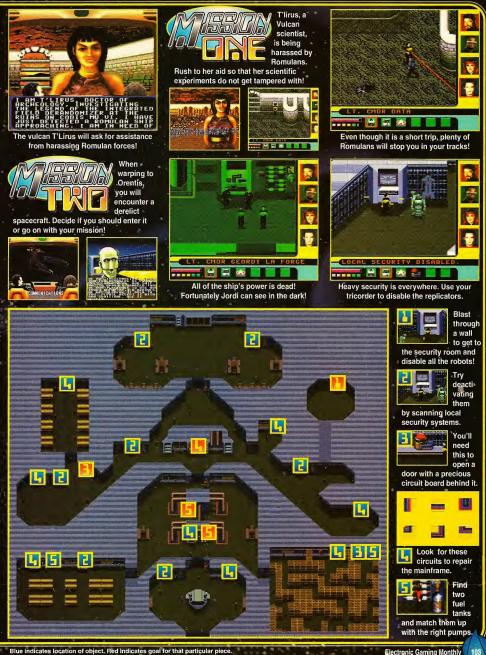

### MAKE IT SO! THE STAR TREK SAGA CONTINUES WITH SEVERAL NEW TITLES COMING YOUR WAY.

Trekkies take note: Three new Star Trek games have landed—on the homefront. Playmates brings us Deep Space Nine, Interplay hops on board with Starfleet Academy, and Spectrum HoloByte and Sega both take Star Trek: The Next Generation to new levels on the Super Nintendo, Genesis and 3DO!