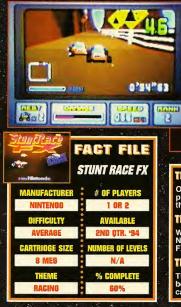

SUPER NES TIMES If the groundhog sees his shadow, there's no need to worry—you'll stay warm by playing the hottest Super

NES games including Pirates of Dark Water, Fire Striker, Super Metroid, Moto X, Stunt Race FX and Super Pinball.