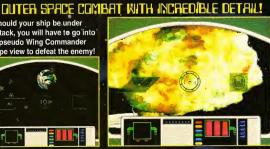

# **16.7 BRAIN BURNING** colors.

AND 3-D GRAPHICS REAL ENOUGH TO MAKE YOU BLOW CHUNHS.

> YOU'VE BEEN WARNED.

# THE JAGUAR 64-Bit System.

You want power? How about 100 times more power than 16-bit systems.

Color graphics? You think 16.7 million colors will hold you?

Maybe you're looking for fast, realworld animation? Tell you what. You better have a strong stomach.

Cuz this is Jaguar." And this ain't no toy.

We're talking 64 bits of power and 3-D animation. As in three dimensions. As in this stuff is real. You're not just pretending to fly a plane. You are in the cockpit. You are dodging bullets and bombs and mountains and bridges. And you are sweating.

You've also got CD-quality sound to deal with, and arcade-quality games that are so multilayered and deep you may never find your

way out. Not to mention the 17- button controller that gives you so many ways to annihilate your enemies, you'll never have to kill one the same way twice.

Jaguar 64-bit. Power. Speed. Control. Sweat.

"Game of the Month" - Diehard Game Fan