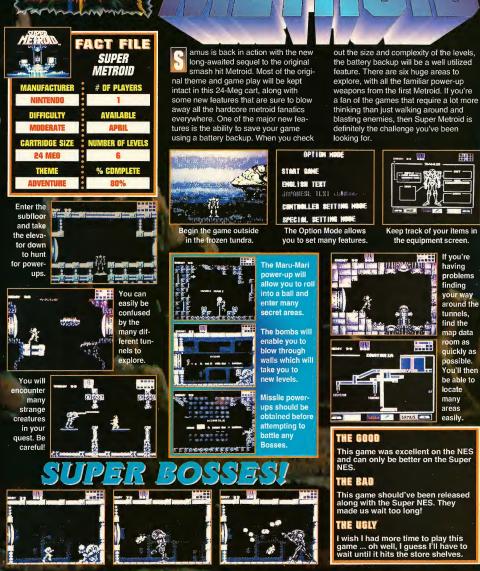

# SEGA SETS THE PACE FOR 1994!

This is going to be a very good year for Sega. Why? Because they dominated the Winter CESI Not only did they have a whole slew of great games ready for the first six months of the year, but they also were talking about a lot of great projects they have in store for the future like Saturn, modular cartridges and a whole new generation of CD software. And their archrival Nintendo? Promises, promises and more promises. I have to give the Big N credit, though—Super Metroid was the game of the show, but beyond that, Nintendo really didn't have

much that was really exceptional. Here's my read on the ongoing Sega vs. Nintendo battle that

continued at this CES: New machines: Sega's Saturn wasn't at the show. Sega did run a video tape that talked about Saturn and showed a few of the work-inprogress game screens. What we could see were near-perfect arcade clones of Daytona, Virtua Racing and Virtua Fighters. It looked very impressive! Nintendo had monitors set up that ran demonstrations of unbelievably realistic 3-D polygon scenes. They easily blew away what Sega was showing. The only problem was that these images were being generated by a jillion dollar CG work station underneath the table skirts (see pix in Interface column). Oops!