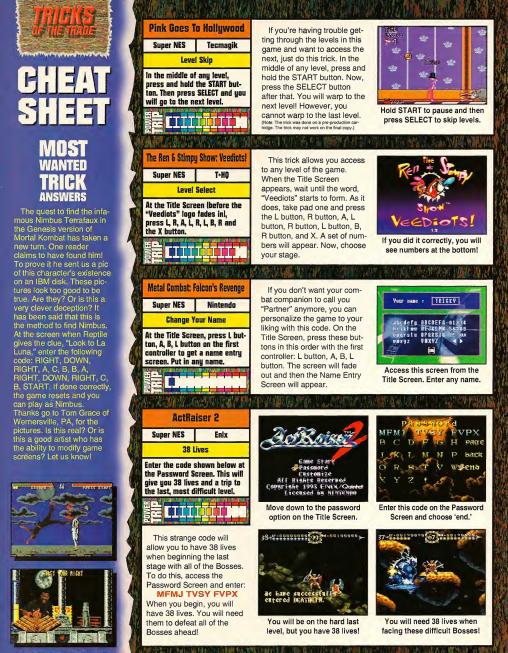

| F   |   | M  | Ę  | 3 |
|-----|---|----|----|---|
| -1) | R | BI | UR | Y |

| ActRaiser 2         | 96        | Military Madness 2     | 80     |
|---------------------|-----------|------------------------|--------|
| Aladdin             | 160       | Mobile Police Patlabor | 82     |
| Alfred Chicken      | 42        | Monster Maulers        | 66     |
| Alien vs. Predator  | 152-153   | Moto x                 | 126    |
| Belle's Quest       | 36        | Mutant League Hockey   | 142    |
| Brutal              | 148       | NFL Hard Yardage       | 64     |
| Bubba & Stix        | 140       | Pink Goes To Hollywood | 96     |
| Bubble & Squeak 3   | 8,132-133 | Pirates/Darkwater 34,1 | 18-119 |
| Caesar's Boxing     | 42        | Pocky & Rocky 2        | 72     |
| Castlevanla:Bloodli | nes 94    | Prince of Persia 38,13 | 4-135  |
| Claymates           | 36        | Pro Moves Soccer       | 36     |
| Crayon Shin-chan    | 78        | Ragnacenti             | 80     |
| Cybermorph          | 92        | Raiden                 | 38     |
| Desert Strike       | 42        | Ranma 1/2              | 94     |
| Dino Dudes          | 42        | Ranma 1/2: SB          | 76     |
| Dragon's Revenge    | 38        | Riddick Bowe           | 34     |
| Dune CD             | 42        | Ren & Stimpy           | 96     |
| Escape M. Manor 38  | ,150-151  | Roar of the Beast      | 38     |
| Eternal Champions   | 92,94     | Sengoku                | 34     |
| F117A               | 36        | Skitchin'              | 36     |
| Fatal Fury 2 98,    | 130-131   | Shuto Express. Battle  | 76     |
| Fire Striker        | 120-121   | Sonic 3                | 30     |
| Flashback           | 34        | Space Ace              | 156    |
| Grid Stormer        | 138       | Stunt Race FX          | 124    |
| Ground Zero, Texas  | 98        | Super Battletank 2     | 34     |
| Hotel Mario         | 158       | Super Bomberman 2      | 78     |
| Jurassic Park       | 36, 94    | Super Metrold          | 122    |
| Kether              | 38        | Super Off Road         | 164    |
| Lawnmower Man       | 136       | Super Pinball 3        | 4,128  |
| Legend              | 36        | Super Putty            | 98     |
| Lemmings            | 42        | Taz-Mania              | 94     |
| Lotus 2             | 36        | TMNT: TF               | 90     |
| Malibu Volleyball   | 42        | Tomcat Alley 14        | 4-145  |
| Metal Combat        | 34,96     | Wario's Forest         | 82     |
| Micro Machines      | 42,162    | Winter Extreme         | 34     |
| Microcosm           | 38        | World Heroes 2 Jet     | 68     |

PARTMENTS

| INTRO TO EGM!                                                                                                   | 4,5            |
|-----------------------------------------------------------------------------------------------------------------|----------------|
| INSERT COIN                                                                                                     | 6              |
| CONTESTS                                                                                                        | 14,24,109,146  |
| INTERFACE: LETTERS TO THE EDITOR                                                                                | 16-26          |
| REVIEW CREW                                                                                                     | 30-42          |
| EGM'S HOT TOP TENS                                                                                              | 46,48          |
| GAMING GOSSIP                                                                                                   | 52             |
| PRESS START                                                                                                     | 56-60          |
| ARCADE ACTION                                                                                                   | 64-68          |
| INTERNATIONAL OUTLOOK                                                                                           | 72-87          |
| TRICKS OF THE TRADE                                                                                             | 90-98          |
| SPECIAL FEATURE                                                                                                 | 102-115        |
| LIFESTYLES                                                                                                      | 168-171        |
| AD INDEX                                                                                                        | 176            |
| the second se | and the second |

| Super NES   | Nintendo     |  |  |
|-------------|--------------|--|--|
| Metal       | Metal Combat |  |  |
| Shooter     | Release: Now |  |  |
| Levels: N/A | N/A Meg      |  |  |
| LEVEIS: N/A |              |  |  |
|             |              |  |  |
| ØR.         | nmuñ         |  |  |
| AR          | Jury         |  |  |

Nintendo has done it again. When they take their time, the games tum out very good. Metal Combat is no exception. This Super Scope grame (believe it or not) has technique and strategy. No longe, can you just shoot at your enemy-rol must find weakness and use at sorts of shields and bornes. The graphics are good, and the two-player mode is a welcome feature. Wait till you see the last quy!

I've never really liked the Super Scope games, but this one comes pretty well. The game controls OK but being precise with the Super Scope fust is n't so easy. The difficulty isn't hard enough until the later levels where it becomes extremely frustrating. The enomies may be cool but the windle concept gets old quickly. Nintendo usually doesn't disappoint me with their games, this one just isn't my favorite.

Nintendo never ceases to amaze. Like most of their games, Metal Combat comes through loaded with some incredible graphics and coloriti beckgrounds and characters. Lieve all the cool mech designs that fight against you. These are then more options. The best feature of the game is the Two-player Mode where one player can actually use any of the on-screen enemies and fire at the Super Scope user. Great shooter!

The best thing about this game is the incredible Two-player Mode where one player can become the energy The gaphics and backgrounds are very colorful and the mech/designs are great. I'm not a big fan of guns including the Scope. (d) rither use a controller for more precise feel; however, for <u>a</u> Super Scope game this is one of the best. Loaded with action and lots of options, it will keep you playing for a while.