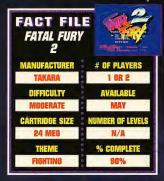

D THE MASK

## THE GOOD

Great game play along with awesome graphics and music.

#### THE BAD

If you're not a true fan of pinball, you might be a little disappointed.

### THE UGLY

Some of the flashing lights in the game are almost hypnotic.

one player challenges all three playfields. The objective in the Conquest Mode is for the player to get a set number of points on each level. Once you reach that set number, the forbidden door will open. You will then have 30 seconds to shoot your ball into the mystery pit. If you achieve this goal, you can advance to the next stage.

# GAME ACTION



During multi-ball play, shoot at the mystery jackpot. A countdown will start.



Racking up some major points will help you get to the next stage.

# **THREE DIFFERENT PLAYFIELDS TO CHOOSE FROM**







ighters with new combating skills and different motives for participating now gather in South Town. Some fighters want to discover the truth behind the tournament, some want to become the strongest fighter in the world, and others want to win honor and glory. But there's one thing they all want—to win the tournament. Who has the power to beat all the others and earn the title of "the strongest fighter in the world?"

This great sequel brings back the original cast and five new fighters to go up against four new Bosses. All the cool moves, unique background depth changes and the tough characters are here to make this a top fighting game. You can play by yourself, against a friend or stage a tournament with the Survival Mode. This is sure to give Mortal Kombat and Street Fighter a run for