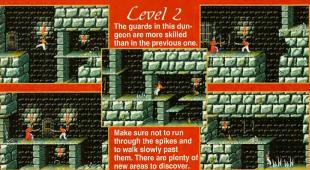

# Prince of Persia Tengen / Genesis

An excellent conversion of the classic action game. This one is a little grislier than the other home versions (remember, this is Genesis). Lots of strategy and technique will keep one playing for hours.