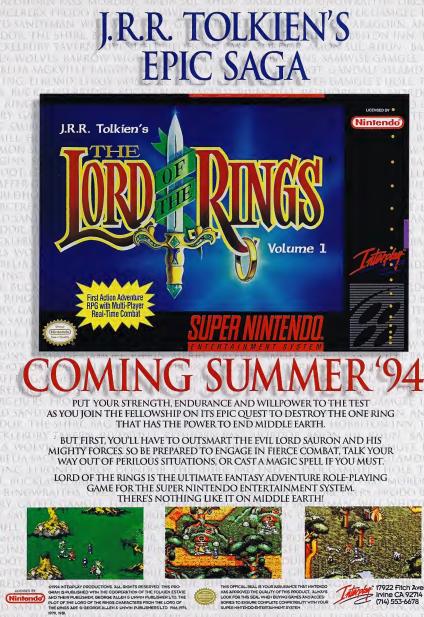

of game play which include several different virtual reality levels that are sure to blow your mind! Fly in your Cyber Suit

through levels that pit you against some of the badest creatures of the virtual reality frame. Good luck to you as you race through this mind-chilling adventure!

# VIRTUAL 2

This level is a real test of your flying skills as you race through the tunnels. Enemies are everywhere, so attack by shooting. Sometimes by just being in the way can stop them.





# THE GOOD

Shoot these to

gain access into VR!

Level 1 is a side scrolling action level.

This game has a cool story along with neat concepts like the virtual levels.

## THE BAD

The virtual levels become a little tring after a while.

# THE UGLY

The way you feel after flying through all the virtual tunnels!



17922 Fitch Avenue

| mar minum many         |                  |  |
|------------------------|------------------|--|
| STORMER F              | ACT FILE         |  |
| Children and a fair    | GRIND            |  |
| Taster all that it was | STORMER          |  |
| MANUFACTURER           | # OF PLAYERS     |  |
| TENGEN                 | 1                |  |
| DIFFICULTY             | AVAILABLE        |  |
| MODERATE               | APRIL            |  |
| CARTRIDGE SIZE         | NUMBER OF LEVELS |  |
| 8 MEG                  | 6                |  |
| THEME                  | % COMPLETE       |  |
| SHOOTER                | 99%              |  |
| oncoran                |                  |  |



last your way through never-ending waves of the nastiest aliens in this super arcade smas