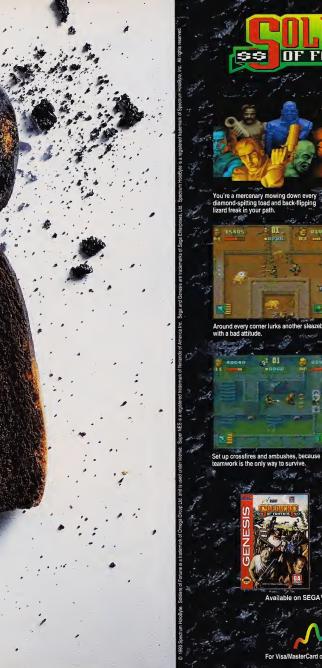

# ARCADE ACTION HITS HOME ON SUPER NES.

You made your mark in the arcades. Now the lethal action is available on your Super NES,<sup>®</sup> with intense graphics and sound. It also hits big on Sega CD<sup>™</sup> and Sega<sup>™</sup> Genesis.<sup>™</sup> So be on the lookout for Lethal Enforcers<sup>™</sup> in your neighborhood.

For one or two top cops. (2nd player can use controller or mail in for another game gun. See special offer inside package for details.)

Leftel Enforces<sup>14</sup> is a trademark of Konsen Annexed, Inc. Konsen: Dis a trademark of Konsen (Da., U.G., 1994) Konsen (Annexed), Inc. An Ryhts Reasonad, Sega (Dir and Sega") "Genesis" and trademarks of Sega Enterprises, Ltd