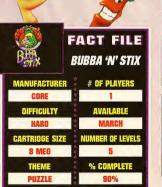

| F   |   | M  | Ę  | 3 |
|-----|---|----|----|---|
| -1) | R | BI | UR | Y |

| ActRaiser 2         | 96        | Military Madness 2     | 80     |
|---------------------|-----------|------------------------|--------|
| Aladdin             | 160       | Mobile Police Patlabor | 82     |
| Alfred Chicken      | 42        | Monster Maulers        | 66     |
| Alien vs. Predator  | 152-153   | Moto x                 | 126    |
| Belle's Quest       | 36        | Mutant League Hockey   | 142    |
| Brutal              | 148       | NFL Hard Yardage       | 64     |
| Bubba & Stix        | 140       | Pink Goes To Hollywood | 96     |
| Bubble & Squeak 3   | 8,132-133 | Pirates/Darkwater 34,1 | 18-119 |
| Caesar's Boxing     | 42        | Pocky & Rocky 2        | 72     |
| Castlevanla:Bloodli | nes 94    | Prince of Persia 38,13 | 4-135  |
| Claymates           | 36        | Pro Moves Soccer       | 36     |
| Crayon Shin-chan    | 78        | Ragnacenti             | 80     |
| Cybermorph          | 92        | Raiden                 | 38     |
| Desert Strike       | 42        | Ranma 1/2              | 94     |
| Dino Dudes          | 42        | Ranma 1/2: SB          | 76     |
| Dragon's Revenge    | 38        | Riddick Bowe           | 34     |
| Dune CD             | 42        | Ren & Stimpy           | 96     |
| Escape M. Manor 38  | ,150-151  | Roar of the Beast      | 38     |
| Eternal Champions   | 92,94     | Sengoku                | 34     |
| F117A               | 36        | Skitchin'              | 36     |
| Fatal Fury 2 98,    | 130-131   | Shuto Express. Battle  | 76     |
| Fire Striker        | 120-121   | Sonic 3                | 30     |
| Flashback           | 34        | Space Ace              | 156    |
| Grid Stormer        | 138       | Stunt Race FX          | 124    |
| Ground Zero, Texas  | 98        | Super Battletank 2     | 34     |
| Hotel Mario         | 158       | Super Bomberman 2      | 78     |
| Jurassic Park       | 36, 94    | Super Metrold          | 122    |
| Kether              | 38        | Super Off Road         | 164    |
| Lawnmower Man       | 136       | Super Pinball 3        | 4,128  |
| Legend              | 36        | Super Putty            | 98     |
| Lemmings            | 42        | Taz-Mania              | 94     |
| Lotus 2             | 36        | TMNT: TF               | 90     |
| Malibu Volleyball   | 42        | Tomcat Alley 14        | 4-145  |
| Metal Combat        | 34,96     | Wario's Forest         | 82     |
| Micro Machines      | 42,162    | Winter Extreme         | 34     |
| Microcosm           | 38        | World Heroes 2 Jet     | 68     |