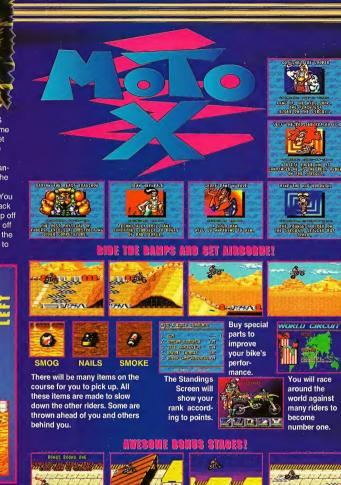

SUPER NES TIMES If the groundhog sees his shadow, there's no need to worry—you'll stay warm by playing the hottest Super

NES games including Pirates of Dark Water, Fire Striker, Super Metroid, Moto X, Stunt Race FX and Super Pinball.