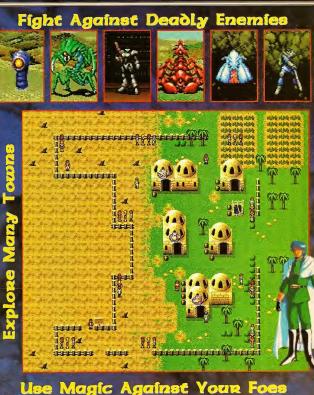

mpared to the other Phantasy Star games, this sequel has newer options and items that you can utilize.

View your party's strengths by bringing up the stats screen.





Getting low on strength? Get some sleep at the local inns to restore your health.







Great animations of enemies and characters is a plus. Good soundtrack, too.

#### THE BAD

Many hours will be played on this game and you might lose some sleep because of it.

#### THE UGLY

The background on some levels gave me a headache.









Some enemies may only be hit by certain weapons. Find their weaknesses first.

During battles, use protective magic on your party to increase your survival.





Travel to other distant planets to unveil ancient legends.





Explore abandoned caves and structures where only evil lurks.













You can increase your attack strengths by using magic to enhance your power.

#### **FUTURE SHOCKS!** Amazing video game action hitting vour screens soon!











Micro Machines® Experience the wildest racing game ever created! 27 all-action tracks of all-action tracks of miniature mayhem as you race the Micro Machines vehicles -loaded with turbo-power. Sand buggies, Turbo Wheels, Formula One cars and more! A smash-hit video game -i2s the hortest 9 it's the hottest two-player head-to-head challenge race ever devised! "Will keep even the most hardcore gamers hooked" VideoGames magazine AVAILABLE NOW!

0

**MICRO MACHINES®** 

Mitto Mathines

6

PSYCHO PINBALL Here's Psycho, the silver-plated armadillo with



armadiilo With one hell of an attitude, as he launches himself into t