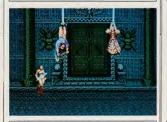

## Master The Power

the classic struggle between good and evil comes to life. Mixed with magic and the latest computer technology, a spell-binding game for your Nintendo Entertainment System® is born!

As the hero warrior Victar, you will battle Wizards, Troglodytes, and Undead Souls. Master 7 levels and 3 worlds in your quest to conquer the demons of the Dark Lord. Traverse chasms of fire and mountains of doom to confront the fiendish Gatekeeper.

**Actual Nintendo Entertainment System Screens** 

Beware the wrath of the Old Wizard of Cedar Mountain.

Brave the broken bridges and terrifying chasms of Bamboo Forest.

The magic of the Phoenix can save your life!

#### RISK IT ALL

With cunning and skill you wield the ancient and broken Demon Sword.™ To defeat the evil forces ruling the land, you must recover the Sword's missing pieces and restore its mystical power. The journey is long and the way is hard. Gather your courage, grasp your blade, and release the power that is yours to control!