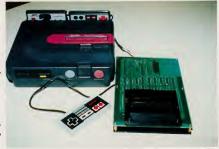

#### TAKING THE SUPER GRAFX FOR A TEST DRIVE...52

The newest game console to appear in Japan is the P.C. Engine 2, also known as the Super Grafx. With a graphics chip that is twice as powerful as its predecessor, the SG may eclipse its competition with great new games like an 8-meg version of Ghouls 'n' Ghosts and full compatibility with the original P.C. Engine system. Correspondant Tony Takoushi takes the first look.