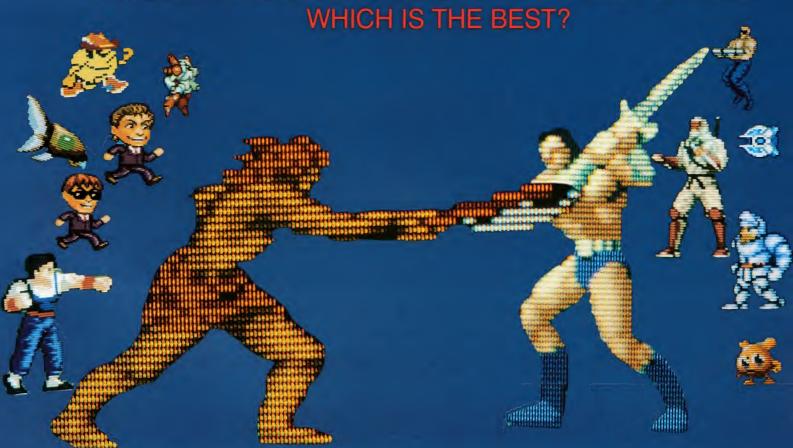

# TURBOGRAFX-16 vs GENESIS WHICH IS THE BEST?

IN THIS ISSUE...

AD+D • CHASE HQ • BASES LOADED 2 • MAD MAX • RESCUE RANGERS IKARI WARRIORS 3 • NEUTOPIA • AFTER BURNER 2 • SIDE ARMS TRUXTON • DOUBLE DRAGON 2 • CASTLEVANIA - THE ADVENTURE ULTIMA 4 • J.J. AND JEFF • ASTYANAX • PHANTASY STAR 2

Which one is really the best?

48

54

44

52

The NEC Super Grafx - is it really as good as it looks?

Get set for a collection EGM Game Previews that will blow you away!

GameBoy previews galore!

#### COVER - THE GENESIS VS. TUDBO DEBATE......48

Prompted by hundreds of requests from our faithful readers, the game pros at EGM take a new look at both the Sega Genesis and TurboGrafx-16. Which system succeeds in terms of present and future software? Which unit holds the most promise for the future? Which 16-Bitter is right for you? EGM tackles the questions no one else will touch in this definitive comparison.