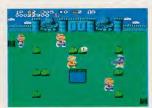

#### 720 Degrees

Type: Action Release: Now Levels of Play: 4 Difficulty: Avg.

720 is another arcade classic that is a long time in coming to the video game screen. This all-out skateboardin' adventure challenges players within "Skate City", a special place where all the surfaces are skateable. Enhancement shops where valuable equipment can be purchased, as well as skate parks where more advanced techniques and challenges can be practiced for points, cash, and medals, round out the game.

720 is an utter disappointment! It's not entirely Mindscape's faut, however, for they have tried quite hard to capture the excitement of the coln-op quarter muncher. The lack of a rotary controller makes multiple splns next to impossible and the whole game is tedious and not fun at all.

Some arcade games just don't translate to the home systems well and 720 is a good example. While it ones like 720, that's about it. The handing is difficult, and because of this it just accept play well. If you can't control your character, then game play becomes frustrating.

Poor graphics and annoying sound make this game dull and buring compared to Ultra's Skate or Die. The screens look washed out and the slop of control makes 720 almost impossible to play A lack of variety doesn't help this cart nuch either. This is a big loss for fans of the arcade.