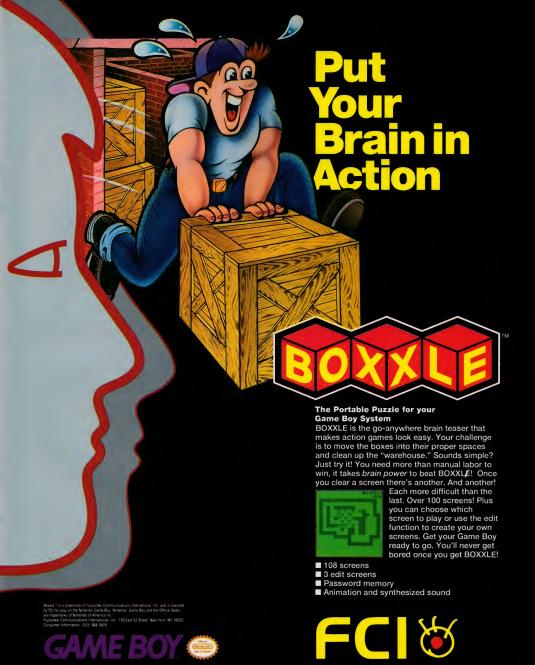

hicles, and creating general mayhem! A nice game, that becomes slightly repetitive after several plays.







Lynx duplicates the multi-player fun and excitement of Gauntlet on the small screen in this adaptation of the arcade masterpiece.

The Lynx version of Gauntlet is slightly more advanced than the coin-op classic, with more characters, a more defined quest, and a special first-person perspective window that brings you face to face with everything you uncover! The game remains the same for the most part, with a seemingly endless supply of mazes to explore and monsters to fight as you search for the mysterious and magical Star Gem.



looks cool as well!











The Punkrocker, Nerd, and Wizard are but three of the many different characters you may portray during your adventures.



**Not Just Kid Stuff** 

# TURBOGRAFX-16 vs. GENESIS

# EGM SETS THE RECORD STRAIGHT AND ANSWERS THE QUESTION OF WHICH 16-BITTER IS BEST...

Dear EGM,

I have followed your coverage of the new NEC TurboGrafx-16 and Sega Genesis 16-Bit systems, and both of these advanced-technology consoles look great. I am planning on purchasing one of these systems soon, but my only problem is which one to buy. Which one will have the most games? Which one will have the best games? Do I really need a 16-Bit system at all? I'm counting on you for the answers...

George Mack



If only one letter could summerize the majority of the mail we've received lately, George's letters would hit the bullseye. We've received literally hundreds of pieces of mail and phone calls that all revolved around one simple que