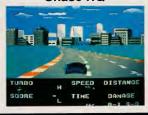

#### 720 Degrees

Type: Action Release: Now Levels of Play: 4 Difficulty: Avg.

720 is another arcade classic that is a long time in coming to the video game screen. This all-out skateboardin' adventure challenges players within "Skate City", a special place where all the surfaces are skateable. Enhancement shops where valuable equipment can be purchased, as well as skate parks where more advanced techniques and challenges can be practiced for points, cash, and medals, round out the game.

720 is an utter disappointment! It's not entirely Mindscape's faut, however, for they have tried quite hard to capture the excitement of the coln-op quarter muncher. The lack of a rotary controller makes multiple splns next to impossible and the whole game is tedious and not fun at all.

Some arcade games just don't translate to the home systems well and 720 is a good example. While it ones like 720, that's about it. The handing is difficult, and because of this it just accept play well. If you can't control your character, then game play becomes frustrating.

Poor graphics and annoying sound make this game dull and buring compared to Ultra's Skate or Die. The screens look washed out and the slop of control makes 720 almost impossible to play A lack of variety doesn't help this cart nuch either. This is a big loss for fans of the arcade.