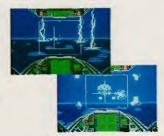

#### TAKING THE SUPER GRAFX FOR A TEST DRIVE...52

The newest game console to appear in Japan is the P.C. Engine 2, also known as the Super Grafx. With a graphics chip that is twice as powerful as its predecessor, the SG may eclipse its competition with great new games like an 8-meg version of Ghouls 'n' Ghosts and full compatibility with the original P.C. Engine system. Correspondant Tony Takoushi takes the first look.