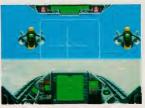

#### TAKING THE SUPER GRAFX FOR A TEST DRIVE...52

The newest game console to appear in Japan is the P.C. Engine 2, also known as the Super Grafx. With a graphics chip that is twice as powerful as its predecessor, the SG may eclipse its competition with great new games like an 8-meg version of Ghouls 'n' Ghosts and full compatibility with the original P.C. Engine system. Correspondant Tony Takoushi takes the first look.