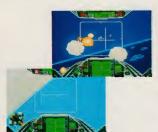

#### TAKING THE SUPER GRAFX FOR A TEST DRIVE...52

The newest game console to appear in Japan is the P.C. Engine 2, also known as the Super Grafx. With a graphics chip that is twice as powerful as its predecessor, the SG may eclipse its competition with great new games like an 8-meg version of Ghouls 'n' Ghosts and full compatibility with the original P.C. Engine system. Correspondant Tony Takoushi takes the first look.