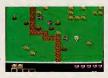

#### **Double Dragon 2**

Type: Action Release: 1/15/90 Levels of Play: 9 Difficulty: Avg.

Double Dragon 2 - The Revenge is one of the new year. Adapted from the stylish arcade sequel to one of coin-op's all-time classics, the second story in the Billy and Jimmy Lee saga brings our heros together and side by side, for the first time on the Nintendo Entertainment System, to take on the Shadow Boss who appears to have killed Marian. But is she really dead? New moves and enemies help to inject some variety into the proven play concepts.