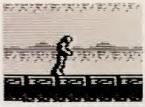

## Master The Power

the classic struggle between good and evil comes to life. Mixed with magic and the latest computer technology, a spell-binding game for your Nintendo Entertainment System® is born!

As the hero warrior Victar, you will battle Wizards, Troglodytes, and Undead Souls. Master 7 levels and 3 worlds in your quest to conquer the demons of the Dark Lord. Traverse chasms of fire and mountains of doom to confront the fiendish Gatekeeper.

**Actual Nintendo Entertainment System Screens** 

Beware the wrath of the Old Wizard of Cedar Mountain.

Brave the broken bridges and terrifying chasms of Bamboo Forest.

The magic of the Phoenix can save your life!

#### RISK IT ALL

With cunning and skill you wield the ancient and broken Demon Sword.™ To defeat the evil forces ruling the land, you must recover the Sword's missing pieces and restore its mystical power. The journey is long and the way is hard. Gather your courage, grasp your blade, and release the power that is yours to control!