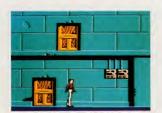

## Master The Power

the classic struggle between good and evil comes to life. Mixed with magic and the latest computer technology, a spell-binding game for your Nintendo Entertainment System® is born!

As the hero warrior Victar, you will battle Wizards, Troglodytes, and Undead Souls. Master 7 levels and 3 worlds in your quest to conquer the demons of the Dark Lord. Traverse chasms of fire and mountains of doom to confront the fiendish Gatekeeper.

**Actual Nintendo Entertainment System Screens** 

Beware the wrath of the Old Wizard of Cedar Mountain.

Brave the broken bridges and terrifying chasms of Bamboo Forest.

The magic of the Phoenix can save your life!

#### RISK IT ALL

With cunning and skill you wield the ancient and broken Demon Sword.™ To defeat the evil forces ruling the land, you must recover the Sword's missing pieces and restore its mystical power. The journey is long and the way is hard. Gather your courage, grasp your blade, and release the power that is yours to control!