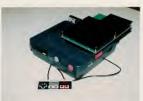

#### TAKING THE SUPER GRAFX FOR A TEST DRIVE...52

The newest game console to appear in Japan is the P.C. Engine 2, also known as the Super Grafx. With a graphics chip that is twice as powerful as its predecessor, the SG may eclipse its competition with great new games like an 8-meg version of Ghouls 'n' Ghosts and full compatibility with the original P.C. Engine system. Correspondant Tony Takoushi takes the first look.