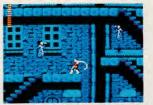

#### TAKING THE SUPER GRAFX FOR A TEST DRIVE...52

The newest game console to appear in Japan is the P.C. Engine 2, also known as the Super Grafx. With a graphics chip that is twice as powerful as its predecessor, the SG may eclipse its competition with great new games like an 8-meg version of Ghouls 'n' Ghosts and full compatibility with the original P.C. Engine system. Correspondant Tony Takoushi takes the first look.