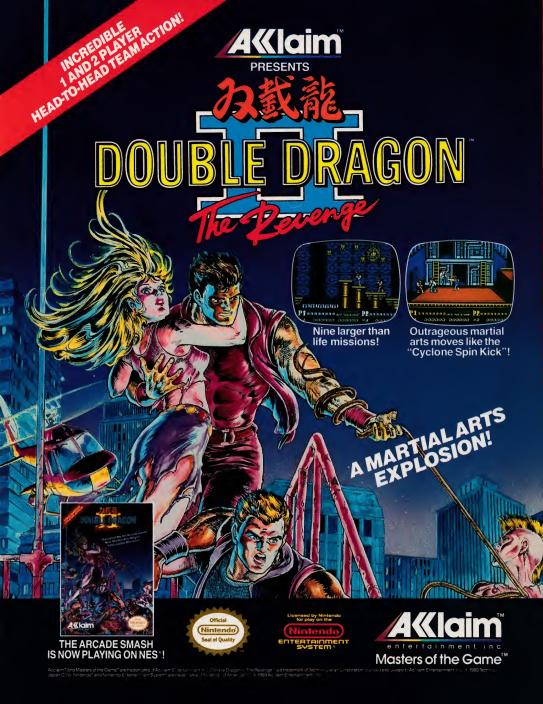

#### **Double Dragon 2**

Type: Action Release: 1/15/90 Levels of Play: 9 Difficulty: Avg.

Double Dragon 2 - The Revenge is one of the new year. Adapted from the stylish arcade sequel to one of coin-op's all-time classics, the second story in the Billy and Jimmy Lee saga brings our heros together and side by side, for the first time on the Nintendo Entertainment System, to take on the Shadow Boss who appears to have killed Marian. But is she really dead? New moves and enemies help to inject some variety into the proven play concepts.

l enjoyed Double Dragon 2 a lot. The new moves and fancier backgrounds do add some depth, and the two player cooperative function is another will come enhancement over the original NEs Double Dragon. In the end, it's just more Buble Dragon, but as a DD fan, I'm more than satisfied.

ED

Ed has completed the pre-production version of Phantasy Star 2 (which ends at the half-way point), so now he's concentrating on portable endea-vors like Gates of Zendocon for Lynx and Motocross Maniacs for Game-Boy Every bit as good, and even better, than the first. It's all new ten New moves, new scenes, great grainfice excellent player control and multiple stiff culty levels. Double Dragon 2 is easily the first kick-and-punch game ever made!

The supreme punch-and-kick! Top rate graphics help compling muthis super sequel. The new two-player sin ultaneous feature is another added input ement over the original that clearly makes it more fun. A worthy sequel that supasses its predecessor in almost every way!

Double Dragon 2 represents a phenomenol Improvement over a three riginal Double Dragon. The graphite, game play, and twoplayer Interaction all combine to blow Double Dragon out of my N.S. The theme is a bit stale next to upocating efforts like Viper, but for now it's king of the kicker carts! What a disaster! This game doesn't look like the arcade, doesn't piny like the arcades, doesn't sound like are arrades and isn't fun like the arcades. This ard isn't worthy of the 720 name. Just be ause you have all the ingredients, don't think you can make a stunning dish. Someone lost the recipe here.