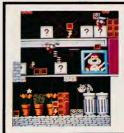

## Master The Power

the classic struggle between good and evil comes to life. Mixed with magic and the latest computer technology, a spell-binding game for your Nintendo Entertainment System® is born!

As the hero warrior Victar, you will battle Wizards, Troglodytes, and Undead Souls. Master 7 levels and 3 worlds in your quest to conquer the demons of the Dark Lord. Traverse chasms of fire and mountains of doom to confront the fiendish Gatekeeper.

**Actual Nintendo Entertainment System Screens** 

Beware the wrath of the Old Wizard of Cedar Mountain.

Brave the broken bridges and terrifying chasms of Bamboo Forest.

The magic of the Phoenix can save your life!

#### RISK IT ALL

With cunning and skill you wield the ancient and broken Demon Sword.™ To defeat the evil forces ruling the land, you must recover the Sword's missing pieces and restore its mystical power. The journey is long and the way is hard. Gather your courage, grasp your blade, and release the power that is yours to control!