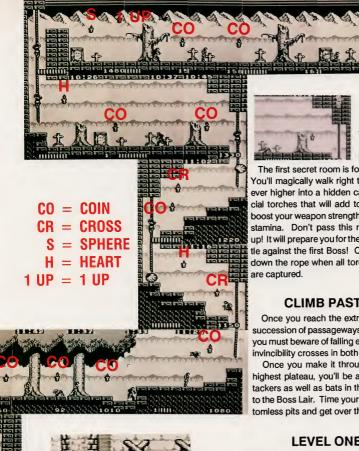

## Master The Power

the classic struggle between good and evil comes to life. Mixed with magic and the latest computer technology, a spell-binding game for your Nintendo Entertainment System® is born!

As the hero warrior Victar, you will battle Wizards, Troglodytes, and Undead Souls. Master 7 levels and 3 worlds in your quest to conquer the demons of the Dark Lord. Traverse chasms of fire and mountains of doom to confront the fiendish Gatekeeper.

**Actual Nintendo Entertainment System Screens** 

Beware the wrath of the Old Wizard of Cedar Mountain.

Brave the broken bridges and terrifying chasms of Bamboo Forest.

The magic of the Phoenix can save your life!

#### RISK IT ALL

With cunning and skill you wield the ancient and broken Demon Sword.™ To defeat the evil forces ruling the land, you must recover the Sword's missing pieces and restore its mystical power. The journey is long and the way is hard. Gather your courage, grasp your blade, and release the power that is yours to control!