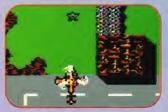

#### GameBoy - Sunsoft BATMAN: Return of the Joker Theme: Action Available: June No. of Levels: 5 Megabits: 2

The popular NES title is now available on the GameBoy! You control the Dark Knight on a mission to rid Gotham City of the Joker's evil henchmen. You must fight through five stages in an attempt to reach the Joker before he can take over Gotham City! Use various weapons that you pick up along the way such as Batarangs and the Bat-rope. The Joker must be stopped and Batman is just the guy to do it!

I loved the original Batman cart on Game-Boy and while the sequel is not much of a stretch beyond the ternton laid down in the first entry, it is still an enjoyably intense piece of video gaming. Great graphics compliment the action as well as equally impressive sounds and musical scores. A GameBoy winner!

Now this is what a spectacular GameBoy cart is like! It has controllable action, surprisingly good graphics, excellent game play, and a good icense behind it. The good game music is an added plus. The difficulty curve starts off leasy and gets harder at a reasonable rate. Don't miss this super cart!

Now this is what a GameBoy game should be! This sequel to the first Batman game is not quite as intense, but every bit as good. The graphics are good for the GameBoy and Sunsoly has packed tons of action into this portable cart. The music is excellent and the game play is solid. Can't wait for 16-bit!

I really enjoyed the first Batman for Game Boy and the sequel is no slouch! The game has enough techniques and variety to keep it ahead of the standard Game Boy line. The graphics burt it enough to knock it down a couple of notches, but if you don't mind B&W. Batman 2 will be a hot game for you.