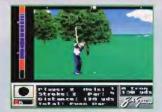

+ 88

Scan the entire hole's topography before aiming your shot.

H.1 6

ß

.

+00

PARS

R

ROUGH

10

±00

Play your shot according to vind speed and direction

Back spin or top spin can turn a good shot into a great one.

Adjust your stance to hit a draw or fade.

Select your club or use the computer's recommendation.