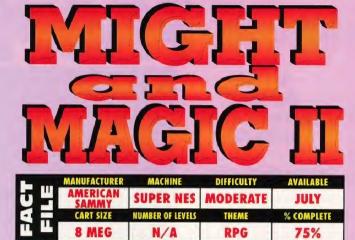

#### NES - American Sammy MIGHT & MAGIC Theme: RPG Available: Spring No. of Levels: N/A Megabits: 4

Might and Magic by American Sammy embarks you and three companions on a mission to locate the Inner Sanctum! Explore the first town known as Sorpigal. There you may find what you need for your adventure. Talk to shopkeepers and keep your party healthy for there are dangers lurking about! The battles with enemies can be both rewarding and fatal! Can you can unlock the secrets to the Inner Sanctum?

People know that RPGs aren't my cup of tea and although this the ma't on my personal hit list, it does have a lot of complexity to appeal to meet role-players. The designers have eased up on many of the restrictive parameters that these types of games usually have to endure, however, making this cart more enjoyable.

This is a hard core RPG and definitely not for those players who have to constantly move at warp speed. Even though the graphics are lacking, the game more than makes up for it in complexity. A great thinker, but you bettor set aside a large amount of time in order to get through this one.

I do not like role-playing games, and I especially do not like them on the NES. This game is substandard in graphics and audio quality, especially compared with the original version for domputers. One thing it does have going for it is that it is very easy to play. It this is your style of game...

Normally, I love adventure/RPG games, especially long ones tike Might & Magic on my computer. On the NES, this once brilliant quest loses the graphical and audio quality I expect on an extended adventure, but retains the simple controls and intelligent quest of a really good RPG. This is for RPG fans only.