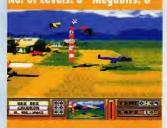

#### **Super NES - Nintendo SUPER SCOPE 6** Theme: Shooter Available: Now

No. of Levels: 6 Meaabits: 8 55000 SCORE 55000

The Super Scope 6 is here and the Super NES may never be the same! You can play six different games all one cart. The games are categorized into two groups entitled Lazer Blazer and Blastris, You can play games like Mole Patrol, Confront and a horizontally scrolling Tetris-type game! With these six exciting games, the Super Scope 6 can entertain your entire family. The Super Scope 6 is available now!