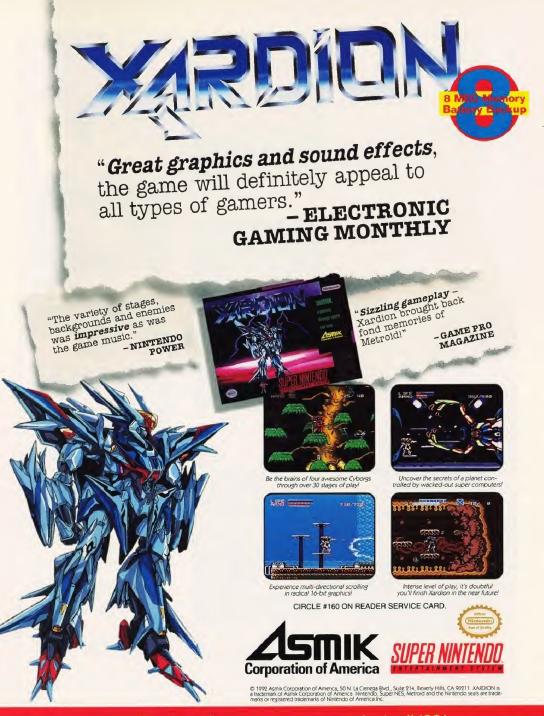

#### Super NES - IGS THE ROCKETEER Theme: Action Available: May No. of Levels: 8 Megabits: 8

The Rocketeer is flying its way into your home for the Super NES! IGS has spared no expense in making The Rocketeer look and feel as exciting as the movie it is based on! You control Cliff on a mission to stop a terrorist organization from stealing the rocketpack! But to top it off, the terrorists have also kidnapped Jennifer! You must rescue Jennifer and put a stop to these terrorists! The Rocketeer will arrive in May!

This game looks great, but when you pull it apart to look at the game play alone, there just isn't much left. The first sections in particular are grawn well, but the action is really contined to a small segment of the play area. There is some nice graphics, but the action never really manages to hit big.

I have to give IGS credit for creating some innovative and exciting graphics. The game play on the other hand is only a bit better than average. I had problems in learning the controls and this lead to frustration later on in the game. Once learned though, the game was decent. It's better than average but not spectacular.

The Rocketeer is a game that will have to rely on the title to sell. While there are a bunch of different sections in the game, there just is not that much in the way of game play. Despite the nice graphics, the cart is boring and way too short. I did like the stills in between the rounds, however.

Let's face it. It's hard to translate a comic book to movie to video game and still come out with the same intensity and excitement as when you started. The Rocketeer lacks control, but the graphics are excellent; while the music is good, the fun factor quickly drops to boring. This is a good game, but the comic is better.