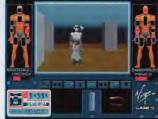

## **EVOU MAY NOT BE ABLE TO CO**

First person perspective lets you identify and destroy enemy targets from four different gunnery positions.

Receive updates about your target, engine power, RPM, and direction as you monitor the action from the pilot's station.

#### REPORT FOR DUTY TRANADE PRACTICI

PILOT PROCEDUE

Practice the skills you'll need to survive before you go head to head against Colombian drug lords, rebel armies, and the Viet Cong.

You've just been put in command of a Navy Patrol Boat. But before you get your orders, you'll receive training as a sharpshooting machine gunner, a deadly artillery expert, and a steely eyed navigator. Once you master these skills, the admiral will give you a briefing and you'll shove off to rescue POW''s from the Viet Cong. Or go up against a Colombian drug cartel. Or root up the fanatic rebel army of a deposed South American dictator. As you do battle, monitor the action from a first person perspective at four different battle stations. And choose which weapons you want on your boat. But don't wait too long. Your enemies aren't going to let your POW's live forever. So get your training, your assignment, and your visa card. Because the jungles of the world don't take excuses. And they don't take Americans