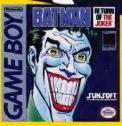

#### GameBoy - Sunsoft BATMAN: Return of the Joker Theme: Action Available: June No. of Levels: 5 Megabits: 2

The popular NES title is now available on the GameBoy! You control the Dark Knight on a mission to rid Gotham City of the Joker's evil henchmen. You must fight through five stages in an attempt to reach the Joker before he can take over Gotham City! Use various weapons that you pick up along the way such as Batarangs and the Bat-rope. The Joker must be stopped and Batman is just the guy to do it!

I loved the original Batman cart on Game-Boy and while the sequel is not much of a stretch beyond the ternton laid down in the first entry, it is still an enjoyably intense piece of video gaming. Great graphics compliment the action as well as equally impressive sounds and musical scores. A GameBoy winner!

Now this is what a spectacular GameBoy cart is like! It has controllable action, surprisingly good graphics, excellent game play, and a good icense behind it. The good game music is an added plus. The difficulty curve starts off leasy and gets harder at a reasonable rate. Don't miss this super cart!

Now this is what a GameBoy game should be! This sequel to the first Batman game is not quite as intense, but every bit as good. The graphics are good for the GameBoy and Sunsoly has packed tons of action into this portable cart. The music is excellent and the game play is solid. Can't wait for 16-bit!

I really enjoyed the first Batman for Game Boy and the sequel is no slouch! The game has enough techniques and variety to keep it ahead of the standard Game Boy line. The graphics burt it enough to knock it down a couple of notches, but if you don't mind B&W. Batman 2 will be a hot game for you.