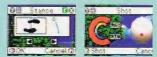

ROUGH

10

±00

Play your shot according to vind speed and direction

Back spin or top spin can turn a good shot into a great one.

Adjust your stance to hit a draw or fade.

Select your club or use the computer's recommendation.