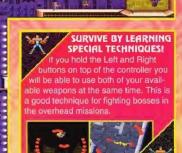

n no time. 5. When the hovercraft gets on the screen, go all the way to the left and hold Right button and shoot at an angle. Watch for the winged soldiers that come from above.

6. As you walk by here keep shooting to destroy the oncoming missiles.



#### **BOSS THREE**

MISSIONETHKEE

When you first walk into the boss room, twin guardians will greet you. Use Crusher or Flames to destroy them quickly. Blast the red twin first and his torso will start jumping around. Climb to the top of the room and shoot down and the twins until both are dead. A huge skeleton will rip through the wall. He'll send heat seeking fireballs after you and then chase you with a huge flame from his mouth. Shoot and climb in a clockwise pattern to defeat him. He also sets timed bombs out, so move fast or die.





#### MISSION FOUR: THE BATTLE OF THE BLAZING SKY



136.











1. Stay left and shoot diagonally. When they throw bombs, just jump over them.

2. You can safely destroy the tank and the jetpack aliens by staying to the left and blasting away.

3. These cannons can be destroyed with constant firepower, but can be easily avoided without a fight.

4. Use the Flame thrower and shoot upwards to toast the turrets that appear in this section.

5. This part of the ship is hard to destroy, so just dodge it to live.

6. Hold the Right button and stay in the middle of the screen while you burn these soldiers to a crisp.

7. Try to stay halfway between the cannon and the right edge of the screen. When the cannon fires, jump over to the right to avoid the flames.

8. Go to the left side of the s