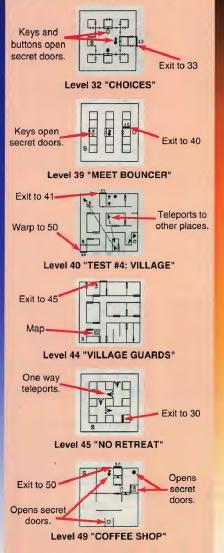

, outside levels SZSUGVVK - Infinite lives, inside levels SZNXGXVK + SZVXPKVK - Infinite power, outside levels SXXXEUVK + SZEUGKVK - Infinite power, inside levels AANVAEGZ - Start inside level one instead of outside

#### TEENAGE MUTANT NINJA TURTLES 3 (Konami/Nintendo)

Game Genie Code - Now you can master the newest in the turtles series with this code! To gain a life every time you kill an enemy, put in: AAAEAU

> Abe Kitchen Maineville, OH



70 Electronic Gaming Monthly

#### FACEBALL 2000

(Bullet-Proof Software/GameBoy)

Level Maps - Here are more helpful maps to get you through the difficult levels of Faceball 2000. The letter "S" on the map is your starting point. To further help you along, press the SELECT button to bring up the map in your game, so you can track your progress.





# Rush. For your Game Boy, of course.

© 1992 CAPCOM U.S.A., INC. Nintendo and Nintendo Entertainment Syst are trademarks of Nintendo of America. Ir For more information call 408-727-0400.

CAPCOM

CIRCLE #139 ON READER SERVICE CARD.

Get Back In Dinosaur - When you are inside the dinosaur in the last stage, there is a way you can continue right back inside him if you die. When you are asked to continue,



If you die in the dinosaur, you can continue back in here.

#### JOE & MAC (Data East/Super NES)

select "Yes" and you will be shown on the map in the last white "continue" spot. Go to the last stage and when you are in it, press START to pause the game, and then SELECT.



Select "Yes" when asked to continue.

You will automatically be transported inside the dinosaur without having