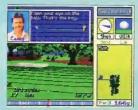

## IF IT WERE ANY MORE AUTHENTIC YOU'D HAVE TO PAY GREENS FEES.

B

2603

Ģ

Ň

5m 382Y

H.I 1 PAR4

1

+ 88

Scan the entire hole's topography before aiming your shot.

H.1 6

ß

.

+00

PARS

R

ROUGH

10

±00

Play your shot according to vind speed and direction

Back spin or top spin can turn a good shot into a great one.

Adjust your stance to hit a draw or fade.

Select your club or use the computer's recommendation.