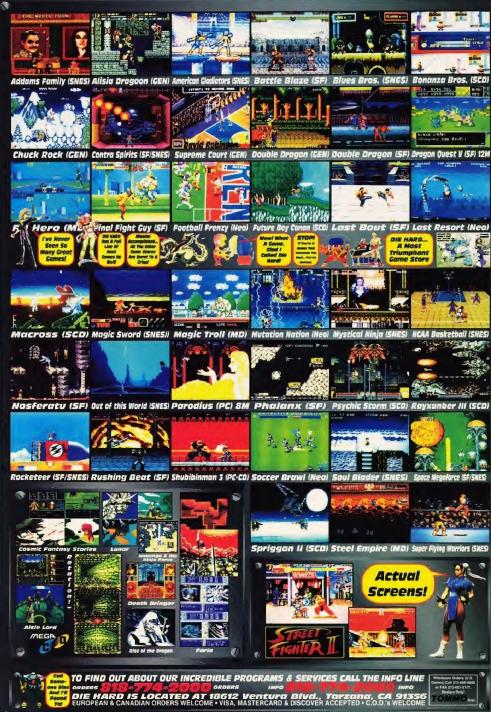

ed with three supremely lethal attack modes: Intruder Missiles, Double Guns 'A Blazing and Laser Warfare.

Five different power-ups help blast your way to survival including Ripple Blasts, Multiple Warheads, Ghost Fighters, Force Fields and the Mega Destruction Device.

☐ Hone your battle skills in the Practice Galaxy. That's what it's designed for.

The Bacterion Beast Squadron is fast approaching. If you don't have your act together, you're fried.





Konomi<sup>®</sup> is a registered trademark of Konomi Co., Ltd. Gradius<sup>19</sup>. The Interstellar Assauli<sup>19</sup> is a trademark of Konomi, Inc. Nintendo<sup>®</sup>, Game Bay<sup>®</sup> and the Official Seals are trademarks of Nintendo of America Inc. © 1989 Nintendo of America Inc. © 1992 Konomi, Inc. All Rights Reserved.





CIRCLE #131 ON READER SERVICE CARD.



#### TOP SECRET VIDED GAME TRICKS, CODES AND STRATEGIES

Life and Continue Increase - Go to the player/skill selection screen and push the control pad down to the level of skill. Now, SUPER SMASH T.V.

(Acclaim/Super NES)

press and hold the L button. While holding the L button, press and hold the R button. With these held down, press UP on the control pad. You will hear "Bingo" and a screen should appear that will let you increase your lives and credits to continue!



Go to the player option screen and do the trick.



You will see a screen that will allow you to set your credits.



Now go in there and show them what you are made of!

#### THE LEGEND OF THE MYSTICAL NINJA

Continue Codes - Here are all of the codes to continue on The Legend of th