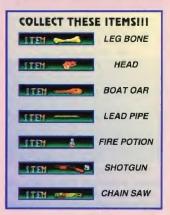

for spectators.

Collect items to help you defeat Level Bosses. With every level you complete, you'll be rewarded with a special power.

Wander through Darkwood Forest and try to outwit the wolves, werewolves, and strangling vines lurking here.