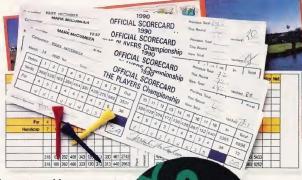

practice greens. A battery backup saves everything—games, accumulated earnings, scores. Even PGA TOUR stats for up to 82 golfers. So why drive anything else when you can cruise the TOUR? Club your way to the top with PGA TOUR Golf