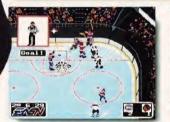

Every skater is modeled on 14 different attributes, like skating, strength, and rink awareness, based on 1990-91 stats.

As you can see from this composite screen shot, there's more action than you can shake a stick at.

> Your goalie has as many saves as the Red Cross. Kick saves, glove saves, stick saves. You can even pull him for an all-out assault

There's total player control, too. Take ballistic slapshots, execute sly backhands, flick passes to teammates; make great kick, glove, or stick saves; slash, hook, trip, high stick, or check the living daylights out of the other guy.