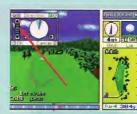

+ 88

Scan the entire hole's topography before aiming your shot.

H.1 6

ß

.

+00

PARS

R

ROUGH

10

±00

Play your shot according to vind speed and direction

Back spin or top spin can turn a good shot into a great one.

Adjust your stance to hit a draw or fade.

Select your club or use the computer's recommendation.