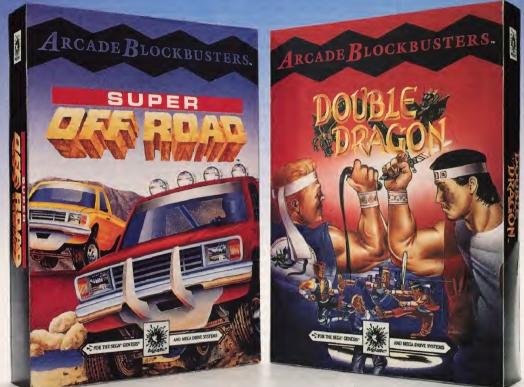

## **Rock 'n Roll**

Rock around a dirt track with Super Off-Road! Roll with the villains' punches in Double Dragon! You'll find all the action you can handle when you bring these two Arcade Blockbusters home to play on your Sega® Genesis®.

Super Off-Road" separates the men from the boys. And the boys from their lunch. These babies burn nitro. And rubber. And other computer off-roaders, if you're good enough. This Blockbuster game has 32 course configurations. Plus big-time obstacles like oil pits, sand hills, pot holes and rock pillars.

Arcade Blockbusters. They're the only way to Rock 'n Roll.

To order, visit your favorite retailer or call 1-800-245-7744. CIRCLE #201 ON READER SERVICE CARD.

Double Dragon<sup>™</sup> is a chilling challenge. Rat infested slums. Your girl kidnapped. And that's not Mom heading your way. Meet the Shadow Boss. Evil. Tough. Hangs around with a gang of Ninja warriors. They've got a hobby. Terminating you. To survive you must master special Ninja fighting techniques. Like four types of kicks and three types of punches.