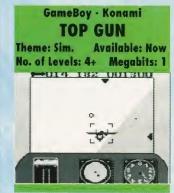

Top Gun Guts and Glory brings top simulator action to the small screen! You can choose from four top fighters like the F-14, F-16, Mig-29 and the Stealth Fighter. Battle through four tough missions to reach the final stronghold. Choose from many powerful weapons to take on the attacking fighter squadrons! After each mission you must land on an aircraft carrier to prepare for the next mission!

This type of game just shouldn't have been attempted. While the basics of the game is engine are impressive, overall this game just doesn't back up. It tries to be something that is next to impossible to be due to the limitations of the hardware. It you're dying for a pertable flight sim., however, go for it.

Wow, a flight simulator for the GameBoy! It sounds great on proce bit doesn't quite measure up to expectations once you try it. This is mainly que to the limitations of the system rather than the inability of the cart to perform. Exercising is there, but you really need a tot of magination to picture yourself in an aircraft.

It is hard to believe that someone has actually brought a flight simulator onto the GameBoy, but leave it to the wizards at Konami to do the impossible! While the graphics and sounds are not great, this cart does have a goog level of challenge and action. It is goog for the GameBoy, but that doesn't say much.

Top Gun on Game Boy? Really? Well, I suppose that it had to happen. Actually, it is a decent game (except of course, the graphics) with good action. The simulations are okay and you deserve any awards but for on the go it will do. Let's leave B&W for come that don't suffer from it, like Pong (I'm waiting for that too).