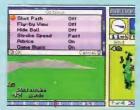

ROUGH

10

±00

Play your shot according to vind speed and direction

Back spin or top spin can turn a good shot into a great one.

Adjust your stance to hit a draw or fade.

Select your club or use the computer's recommendation.