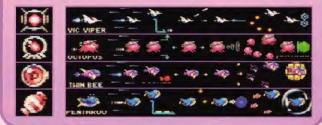

While most shooters have you decimate everything in your path, Konami has added a cute theme that takes you away from the norm. Additions, like missiles with feet, some scaling and rotation and a jolting ending will keep you on your toes.

For a great deal of enjoyment and challenge on the Turbo, pick up this Japanese title, if possible. From the bells to the tiny critters, it is cute fun.

| <b>L</b> | MANUFACTURER | MACHINE          | DIFFICULTY | AVAILABLE  |
|----------|--------------|------------------|------------|------------|
| 5 4      | KONAMI       | PC ENGINE        | MODERATE   | NOW        |
|          | CART SIZE    | NUMBER OF LEVELS | THEME      | % COMPLETE |
|          | 8 MEG        | 8                | SHOOTER    | 100%       |



THE DEVASTATING (BUT CUTE) POWER-UPS



## **MAGIC BELLS CAN SAVE THE DAY!**

Silver Bells, Silver Bells! They give you the power of the wacky weapon that fires letters at your persistent enemy pests. Unless you read will have a ▲この総形が 見に uring out what your



Japanese, you hard time figship is saving!





megacrush in

Gradius.

The magic of the yellow bell is not used against the enemies. It gives you a certain point value, depending on the amount of bells you find in a particular level. Each time you find one, it will go up from 500 points, to 1000, 2500, 5000 and finally to 10,000 points.



Red bells are nifty things to have, especially when dealing with great numbers of small enemies. It puts up a laser barrier that lets no one



The powerful green bell is the best to have. For 15 seconds, your ship will grow very lar