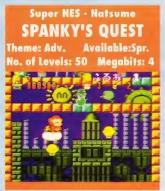

#### The Best Games in the World"

Bulles-Proof Syculore

Spanky's Quest by Natsume stars a little monkey who has lost his way home! Spanky must collect keys to exit the complicated mazes. There are swarms of enemies out to stop him, but Spanky has bubbles that can be powered up four times to destroy the enemy! Spanky can also collect hats that give him special abilities! The addition of 50 levels make sure you wont beat this one in a day! Coming in Spring!

This game is not hard hitting and it isn't intense, but it does have some addictive play techniques. Spapky is also a game that younger players will be able to get into while giving more advanced gamers plenty to interact with. The overall concept does wear thin after awhile, but all in all Spanky is a nice title.

Although Spanky looks like it is meant for kids (it is) it does require some technique to get through the levals. As such, parents will like this cart also and it's a good game where the whole family can play. Any way, how cart arything endorsed by Archie be bad?

This is a cute game that is definitely geared for a youngs growd. While the graphics aren't anything to shout about, they do look carbonism, which is cool. While this is a kids game on the surface, there is a surprising anount of game play. If you liked Mario and Babble Bobble, this one is for you.

While the Super NES seems like a system only adults and teenagers can enjoy, even children can find a game to suit them nowadays. Spanky's Quest is a family game that any kid (or big kid) can enjoy. It isn't ming-boggling in any respect, but just a good, solid game. The music could use a little variety, though.