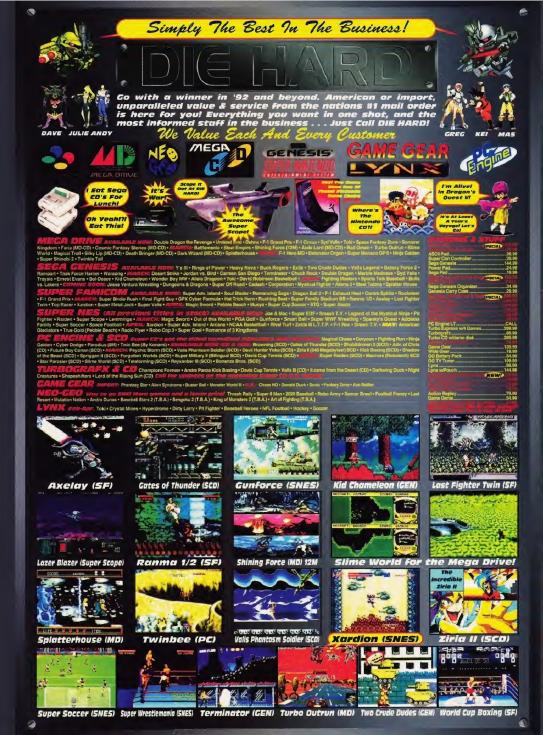

pped with three supremely lethal attack modes: Intruder Missiles, Double Guns 'A Blazing and Laser Warfare.

Five different power-ups help blast your way to survival including Ripple Blasts, Multiple Warheads, Ghost Fighters, Force Fields and the Mega Destruction Device.

☐ Hone your battle skills in the Practice Galaxy. That's what it's designed for.

The Bacterion Beast Squadron is fast approaching. If you don't have your act together, you're fried.





Konomi<sup>®</sup> is a registered trademark of Konomi Co., Ltd. Gradius<sup>19</sup>. The Interstellar Assauli<sup>19</sup> is a trademark of Konomi, Inc. Nintendo<sup>®</sup>, Game Bay<sup>®</sup> and the Official Seals are trademarks of Nintendo of America Inc. © 1989 Nintendo of America Inc. © 1992 Konomi, Inc. All Rights Reserved.





CIRCLE #131 ON READER SERVICE CARD.



#### TOP SECRET VIDED GAME TRICKS, CODES AND STRATEGIES

Life and Continue Increase - Go to the player/skill selection screen and push the control pad down to the level of skill. Now, SUPER SMASH T.V.

(Acclaim/Super NES)

press and hold the L button. While holding the L button, press and hold the R button. With these held down, press UP on the control pad. You will hear "Bingo" and a screen should appear that will let you increase your lives and credits to continue!



Go to the player option screen and do the trick.



You will see a screen that will allow you to set your credits.



Now go in there and show them what you are made of!

#### THE LEGEND OF THE MYSTICAL NINJA

Continue Codes - Here are all of the codes to continue on The Legend of