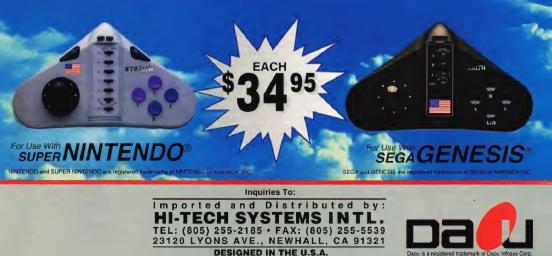

Stealth has an arcade feel and unique innovative features for Mach 5 play!

Next Generation Multi-Function Joystick For Super NES® and Sega Genesis®

"No Hands" Auto Fire (12 Shots/Second) • "Arcade" Firebuttons
 10 Foot Cable • Full Size Stick • Slow Motion