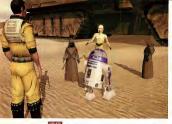

Generals call them 'the first ones in and the last ones out." They're the elite special forces of Zen Clasey's Chost Recon, and they don't take dead weight like you allouf for the ride Nuless, of course, you think you're ready for the most realistic tactical PSE on the planet.

 Spearhead harrowing missions in the volatile Eastern European Theater.
 Suit up with the weapons of temorrow like the jaw-dropping GICW.

Command squads with precision and power using a GPS, night-vision, battlefield computers, and modular body armor.

 Stay frosty as the world explodes around you and mission goals change on the fly.

 Customize your squad into specialized experts in snipercraft, demolitions and stealth.

 All designed to real Army specs in collaboration with ex-Special Forces troops.

If this sounds too intense, we understand. But if you think you're ready, grab a weapon and fall in.

RAINBOW SIX

re-con (n): the sole unit an infantry battalion relies on for intelligence operations. Arguably the most specialized and highly trained troop formation of any regiment.