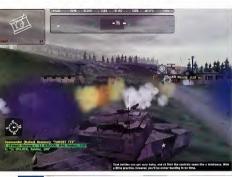

Among the few Hight simulations in the pileotine right now, IL-2 Sturmowir really stands out and might be the gaine that simulation have been awaiting for for revisalize the genre. Set in Research Great Patriotic War (WWII to the rest of six), Sturmowin parts you bearing the stick of the Soviet Limitors most national tank budden as you defend Mother Russia against the Nasis and their recrokups Parezers.