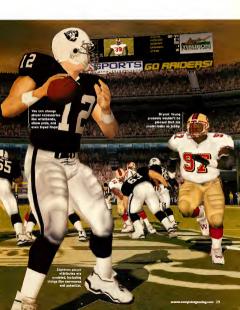

Rebellion has tried to preserve the comic book flavor with a griffy, urban John Wagner have been drafted to preserve the dark, satirical humor of the strip. The action will be story driven and mission based, with players streeting into the Judge's size-12 books to confront the criminals and crazins. Authentic Juntice Department equipment like Dredd's Lawgreer distol, Lawrod rifle, and even Lawnister bike should provide plenty of firegowir. A powerful graphics region. Rebellion's talent, and a unique scrift universe means shooter fans can look forward to laving down some serious law of their own next holiday season.

Rebellion preserves the Dredd comic book flavor with a gritty, urban look.

By T. Byrl Baker