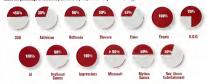

#### Placing Their Bets

Here's the percentage of resources publishers say they're allocating to the PC (as epoposed to consoles) over the next 18 months.