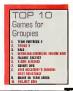

## CGW'S TOP 10 GAMES OF E3

#### 1. Halo (Bungle)

- Black & White (Builfrog/Electronic Arts)
- Max Payna (Remedy/Gathering of Developers) Noverwinter Nights
- (Blownre/Interplay)
- (Relia/Microsoft)
- (filizzard)
- (Wayward Design/Hasbro) Escape From Monkey Island (UscasArts)

- (PopTop/Gathering of Developers) 10. NASCAR 4
  - (Papyrus/Sierra)