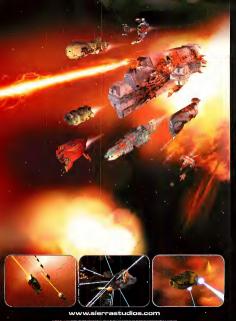

Results of Turanic Interrogation: Unknown contagion is techno-organic in nature.'Entity' forms a neural network out of recycled life forms it captures...

# TERROR IS CONTAGIOUS