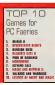

## CGW'S TOP 10 GAMES OF E3

#### 1. Halo (Bungle)

- Black & White (Builfrog/Electronic Arts)
- Max Payna (Remedy/Gathering of Developers) Noverwinter Nights
- (Blownre/Interplay)
- (Relia/Microsoft)
- (filizzard)
- (Wayward Design/Hasbro) Escape From Monkey Island (UscasArts)

- (PopTop/Gathering of Developers) 10. NASCAR 4
  - (Papyrus/Sierra)