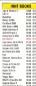

| -                   | CEN/<br>(out at tive) | FC Gamer<br>(set of 100%) | DBM<br>(sut of fixe) | PC Receivator<br>(cut of 10) | Conterpot<br>(cut ef 10) | Comecenter<br>(aut of 10) |
|---------------------|-----------------------|---------------------------|----------------------|------------------------------|--------------------------|---------------------------|
| Braycheart          | 2                     | 39%                       | 15                   | 4                            | 5.0                      | 4                         |
| C&C:Tiberian Sun    | 4                     | 73%                       | 4                    | 6                            | 7.5                      | 7                         |
| Orakan              | 4                     | 60%                       | 4                    | 1                            | 7.5                      |                           |
| Gulf War            | 3                     | 68%                       | 1.5                  |                              | 5.0                      |                           |
| Madden NFL 2000     | 4                     | 90%                       | 4                    | 8                            | 7.4                      |                           |
| Might And Magic VII | 4.5                   | 63%6                      | 4                    | 8                            | 8.3                      | 1                         |
| NFL Fover 2000      | 4                     | 74%                       | 3                    |                              | 7.0                      | 8                         |
| Rogue Spear         | 4.5                   | 80%                       | 5                    |                              | 8.0                      | 8                         |
| Shadowman           | 3                     | 7499                      | 4.5                  |                              | 3.0                      |                           |
| Starfleet Command   | 4.5                   | 65%                       | 4                    | 8                            | 725                      | 9                         |