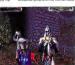

### 62 Cover Story: Mil Mi-24 Hind

he AH-64 Apache may epitomize agility and electronics, but its Soviet counterpart uses brute force. Take this test flight with Interactive Magic's new missile-heavy helicopter sim and see how they fly helicopter sim and see how they fly