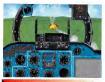

### 62 Cover Story: Mil Mi-24 Hind

he AH-64 Apache may epitomize agility and electronics, but its Soviet counterpart uses brute force. Take this test flight with Interactive Magic's new missile-heavy helicopter sim and see how they fly helicopter sim and see how they fly