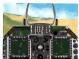

### 62 Cover Story: Mil Mi-24 Hind

he AH-64 Apache may epitomize agility and electronics, but its Soviet counterpart uses brute force. Take this test flight with Interactive Magic's new missile-heavy helicopter sim and see how they fly helicopter sim and see how they fly