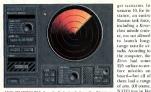

COMMANDER will consist of 40 different missions with varying objectives, in which panzer generals can switch between several different whicles in the heat of the hattle, a la Three-Sixty Pacific's SANDS OF FIRE. If you don't like the looks of your T-72, you'll be able to instantly switch to an M-I Abrams, or even a jeep or motorbike. In addition to switching between tanks, there are also a number of "in-vehicle\* views, including turret view, gunner view, chase view, and helicopter view. A radar screen and tactical map provide instant readouts of the locations of enemy forces and geographical features.